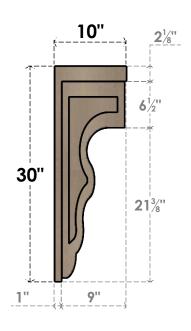

## SIDE PROFILE

## ITEM NUMBER: CORU05X10X30HLDRCPR

5"W X 10"D X 30"H SERIES 2 THIN HIGHLAND ROUGH CEDAR TIMBERTHANE FAUX WOOD CORBEL, PRIMED