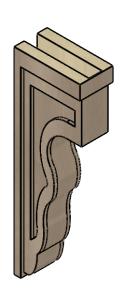

## **ISOMETRIC**

**EKENA MILLWORK** 2300 WEST MAIN ST. CLARKSVILLE, TX 75426 TOLL FREE: 866-607-0453 WWW.EKENAMILLWORK.COM

GENERATED DATE: 01/28/2023

1. INSTALLATION TO BE COMPLETED IN ACCORDANCE WITH MANUFACTURER'S SPECIFICATIONS.
2. DRAWING MAY NOT BE TO SCALE
3. THIS DRAWING IS INTENDED FOR DESIGN AND PLANNING PURPOSES ONLY.
4. ALL INFORMATION CONTAINED HEREIN WAS CURRENT AT THE TIME OF DEVELOPMENT BUT MUST BE REVIEWED AND APPROVED BY THE PRODUCT MANUFACTURER TO BE CONSIDERED ACCURATE.

## ITEM NUMBER: CORU05X10X30HLDRCPR

5"W X 10"D X 30"H SERIES 2 THIN HIGHLAND ROUGH CEDAR TIMBERTHANE FAUX WOOD CORBEL, PRIMED