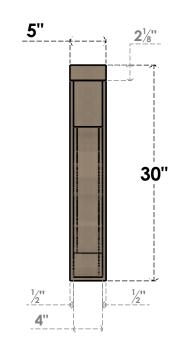

## FRONT PROFILE

## ITEM NUMBER: CORU05X10X30HLDRCPR

5"W X 10"D X 30"H SERIES 2 THIN HIGHLAND ROUGH CEDAR TIMBERTHANE FAUX WOOD CORBEL, PRIMED