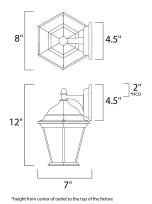

#### **MEASUREMENTS**

: 8" W x 12" H x 7" Ext DIMENSION **BACK PLATE** : 4.5" W x 4.5" H x 2" HCO

HANGING WEIGHT : 2.58 lb