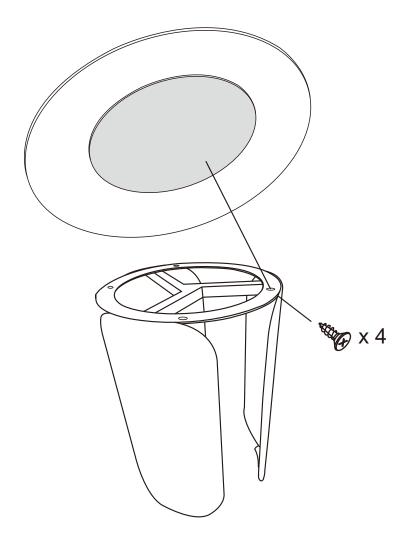

## **ET009**







Please note: A screwdriver is required for installation.



## WARRANTY POLICY

All Manhattan Comfort furniture products are warranted, to the original purchaser at the time of purchase and for a period of 30 days thereafter.

Our warranty is limited to new products purchased in factory sealed cartons. This warranty is valid in the United States of America and Canada.

In order to provide you with timely assistance, please thoroughly inspect your furniture for missing or defective parts immediately after opening the carton.

Manhattan Comfort offers a 30-day parts replacement warranty on all items.

Our furniture products are not intended for outdoor use.

## THE WARRANTY DOES NOT COVER:

- -Defects/damages by improper assembly or disassembly.
- -Defects/damages caused by shipping. Claim