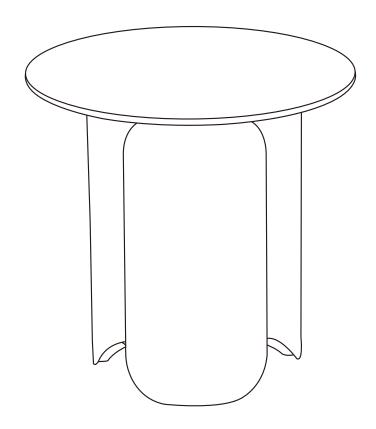

## **ET009**







Please note: A screwdriver is required for installation.



## WARRANTY POLICY

All Manhattan Comfort furniture products are warranted, to the original purchaser at the time of purchase and for a period of 30 days thereafter.

Our warranty is limited to new products purchased in factory sealed cartons. This warranty is valid in the United States of America and Canada.

In order to provide you with timely assistance, please thoroughly inspect your furniture for missing or defective parts immediately after opening the carton.

Manhattan Comfort offers a 30-day parts replacement warranty on all items.

Our furniture products are not intended for outdoor use.

## THE WARRANTY DOES NOT COVER:

- -Defects/damages by improper assembly or disassembly.
- -Defects/damages caused by shipping. C