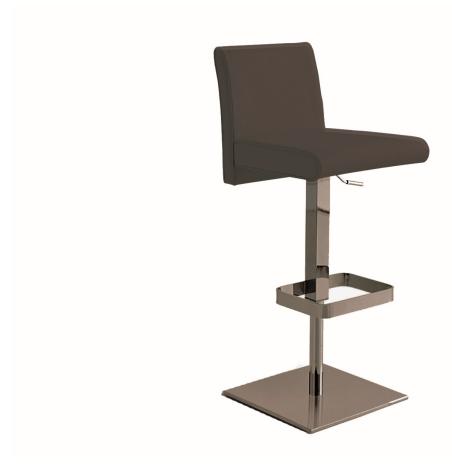

The VITTORIA adjustable bar stool in dark gray leather with chrome plated base by Casabianca Home features clean, modern lines adding a sophisticated look and edge to any room.

Our Italian made VITTORIA adjustable bar stool is constructed using top commercial grade materials with metal chrome, leather exceptional quality that are made to last.