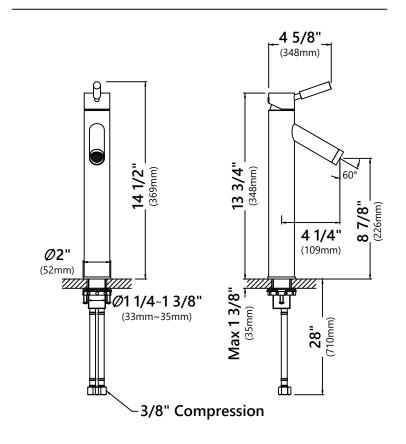

### **Faucet Dimensions**

Overall Height: 14 1/2" Overall Width: 2" Spout Height: 8 7/8" Spout Reach: 4 1/4"

#### **Features**

- Brass Body
- Lead Free Brass Waterway
- Flow Rate 1.2gpm (4.5L/min) @ 60 psi
- 35mm Ceramic Cartridge
- Single Hole Installation
- Adjustable Aerator
- 27" Braided Stainless Steel Waterlines
- Max. Deck Thickness 1 3/8"
- Connections 3/8" Compression
- TPI of Aerator M24 \* 1