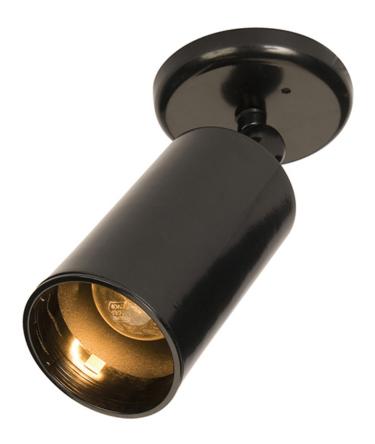

# **PRODUCT DESCRIPTION**

Maxim Lighting's commitment to both the residential lighting and the home building industries will assure you a product line focused on your lighting needs. With Maxim Lighting you will find quality product that is well designed, well priced and readily available.

#### **MEASUREMENTS**

DIMENSION : 5" W x 8.5" H x 8.5" Ext MAX OAH : 4.88" W x 4.88" H

HANGING WEIGHT : 0.8 lb

**LAMPING** 

INPUT VOLTAGE :120V

: 1 x 65W Incandescent E26 Medium, 65W Total **BULB** 

**BULB INCLUDED** : (Not Included)