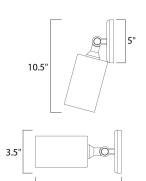

#### **MEASUREMENTS**

DIMENSION : 5" W x 8.5" H x 8.5" Ext MAX OAH : 4.88" W x 4.88" H

HANGING WEIGHT : 0.8 lb

**LAMPING** 

INPUT VOLTAGE :120V

: 1 x 65W Incandescent E26 Medium, 65W Total **BULB** 

**BULB INCLUDED** : (Not Included)