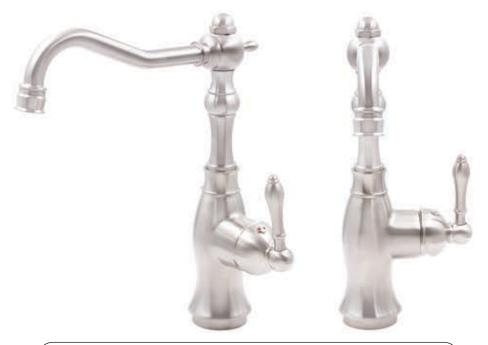

# NBPF-115BN LOU Single Handle Bar Faucet, Brushed Nickel

| Requested By:      |  |
|--------------------|--|
|                    |  |
| Specific Features: |  |

### STANDARD SPECIFICATIONS:

- 180-degree pivot
- Solid brass construction
- Brushed nickle finish
- Drip free high pressure ceramic cartridge
- Single hole deck mount installation
- 1.5-inch mounting hole diameter
- AB1953 low lead compliant
- CUPC (ASME A112.18.1-2012/CSA B125.1-12)
- NSF 372/61 and ANSI 61 certified
- CEC (California Energy Commission)
- ADA compliant