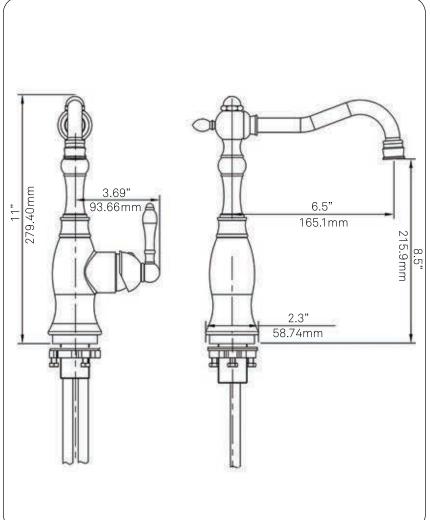

# NBPF-115BN LOU Single Handle Bar Faucet, Brushed Nickel

| Requested By:      |  |
|--------------------|--|
|                    |  |
| Specific Features: |  |

### STANDARD SPECIFICATIONS:

- 180-degree pivot
- Solid brass construction
- Brushed nickle finish
- Drip free high pressure ceramic cartridge
- Single hole deck mount installation
- 1.5-inch mounting hole diameter
- AB1953 low lead compliant
- CUPC (ASME A112.18.1-2012/CSA B125.1-12)
- NSF 372/61 and ANSI 61 certified
- CEC (California Energy Commission)
- ADA compliant