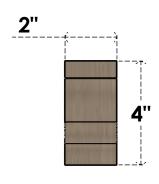

# **FRONT PROFILE**

### ITEM NUMBER: CORU02X04X04ASHRCPR

2"W X 4"D X 4"H SERIES 1 CLASSIC ASHEBORO ROUGH CEDAR TIMBERTHANE FAUX WOOD CORBEL, PRIMED