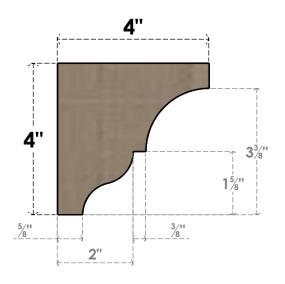

# **SIDE PROFILE**

### ITEM NUMBER: CORU02X04X04ASHRCPR

2"W X 4"D X 4"H SERIES 1 CLASSIC ASHEBORO ROUGH CEDAR TIMBERTHANE FAUX WOOD CORBEL, PRIMED