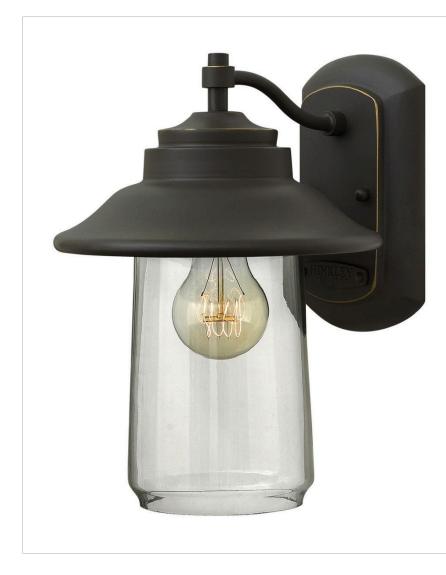

# **BELDEN PLACE**

## 2860OZ

SMALL WALL MOUNT LANTERN

Belden Place offers stylish simplicity with a dash of nautical elegance in durable solid aluminum construction. Its clean lines offer a modern take on a vintage gas lantern.

| DETAILS   |                   |
|-----------|-------------------|
| FINISH:   | Oil Rubbed Bronze |
| MATERIAL: | Solid Aluminum    |
| GLASS:    | Clear             |