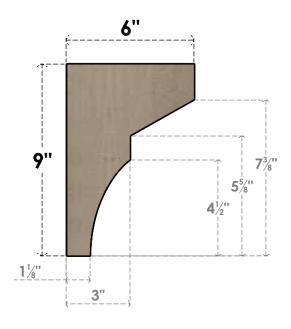

## **SIDE PROFILE**

## ITEM NUMBER: CORU03X06X09MONRCPR

3"W X 6"D X 9"H SERIES 2 CLASSIC MONTEREY ROUGH CEDAR TIMBERTHANE FAUX WOOD CORBEL, PRIMED