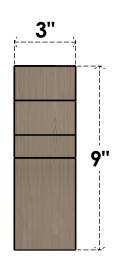

## **FRONT PROFILE**

## ITEM NUMBER: CORU03X06X09MONRCPR

3"W X 6"D X 9"H SERIES 2 CLASSIC MONTEREY ROUGH CEDAR TIMBERTHANE FAUX WOOD CORBEL, PRIMED