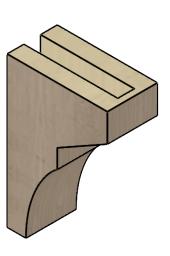

## **ISOMETRIC**

GENERATED DATE: 01/27/2023

**EKENA MILLWORK** 2300 WEST MAIN ST. CLARKSVILLE, TX 75426 TOLL FREE: 866-607-0453 WWW.EKENAMILLWORK.COM

1. INSTALLATION TO BE COMPLETED IN ACCORDANCE WITH MANUFACTURER'S SPECIFICATIONS.
2. DRAWING MAY NOT BE TO SCALE
3. THIS DRAWING IS INTENDED FOR DESIGN AND PLANNING PURPOSES ONLY.
4. ALL INFORMATION CONTAINED HEREIN WAS CURRENT AT THE TIME OF DEVELOPMENT BUT MUST BE REVIEWED AND APPROVED BY THE PRODUCT MANUFACTURER TO BE CONSIDERED ACCURATE.

## ITEM NUMBER: CORU03X06X09MONRCPR

3"W X 6"D X 9"H SERIES 2 CLASSIC MONTEREY ROUGH CEDAR TIMBERTHANE FAUX WOOD CORBEL, PRIMED