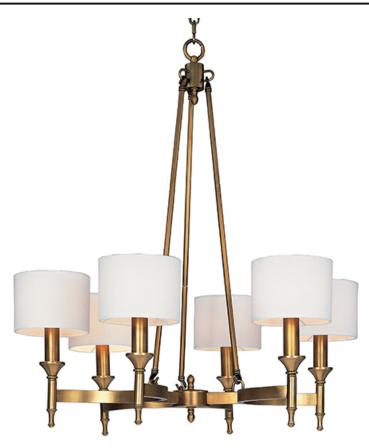

# **PRODUCT DESCRIPTION**

Arched channels of metal finished in your choice of Natural Aged Brass or Polished Nickel, form this minimalistic approach to traditional lighting. Oatmeal fabric shades adom the top of metal candle covers that give this collection a tailored look.

### **FINISHES OPTION**

Natural Aged Brass Polished Nickel