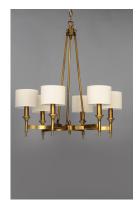

# **PRODUCT DESCRIPTION**

Arched channels of metal finished in your choice of Natural Aged Brass or Polished Nickel, form this minimalistic approach to traditional lighting. Oatmeal fabric shades adom the top of metal candle covers that give this collection a tailored look.

### **FINISHES OPTION**

Natural Aged Brass Polished Nickel