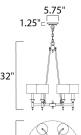

## **MEASUREMENTS**

**DIMENSION** : 30" W x 32" H MAX OAH : 75.5" OAH HANGING WEIGHT : 19.8 lb