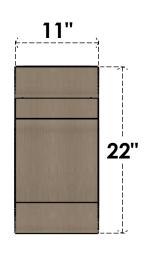

## ITEM NUMBER: CORU11X11X22NEBRCPR

11"W X 11"D X 22"H SERIES 2 WIDE NEW BRIGHTON ROUGH CEDAR TIMBERTHANE FAUX WOOD CORBEL, PRIMED

## SIDE PROFILE

**FRONT PROFILE** 

**ISOMETRIC** 

**EKENA MILLWORK** 2300 WEST MAIN ST. CLARKSVILLE, TX 75426 TOLL FREE: 866-607-0453 WWW.EKENAMILLWORK.COM

GENERATED DATE: 01/28/2023

- 1. INSTALLATION TO BE COMPLETED IN ACCORDANCE WITH MANUFACTURER'S SPECIFICATIONS.