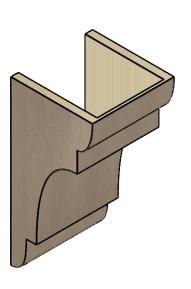

## ITEM NUMBER: CORU11X11X22NEBRCPR

11"W X 11"D X 22"H SERIES 2 WIDE NEW BRIGHTON ROUGH CEDAR TIMBERTHANE FAUX WOOD CORBEL, PRIMED

## SIDE PROFILE

**FRONT PROFILE** 

**ISOMETRIC** 

**EKENA MILLWORK** 2300 WEST MAIN ST. CLARKSVILLE, TX 75426 TOLL FREE: 866-607-0453 WWW.EKENAMILLWORK.COM

GENERATED DATE: 01/28/2023

- 1. INSTALLATION TO BE COMPLETED IN ACCORDANCE WITH MANUFACTURER'S SPECIFICATIONS.