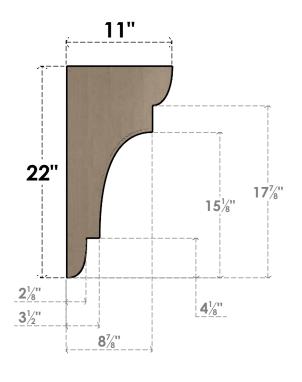

## ITEM NUMBER: CORU11X11X22NEBRCPR

11"W X 11"D X 22"H SERIES 2 WIDE NEW BRIGHTON ROUGH CEDAR TIMBERTHANE FAUX WOOD CORBEL, PRIMED

## SIDE PROFILE

**FRONT PROFILE** 

**ISOMETRIC** 

**EKENA MILLWORK** 2300 WEST MAIN ST. CLARKSVILLE, TX 75426 TOLL FREE: 866-607-0453 WWW.EKENAMILLWORK.COM

GENERATED DATE: 01/28/2023

- 1. INSTALLATION TO BE COMPLETED IN ACCORDANCE WITH MANUFACTURER'S SPECIFICATIONS.

- 2. DRAWING MAY NOT BE TO SCALE
  3. THIS DRAWING IS INTENDED FOR DESIGN AND PLANNING PURPOSES ONLY.
  4. ALL INFORMATION CONTAINED HEREIN WAS CURRENT AT THE TIME OF DEVELOPMENT BUT MUST BE REVIEWED AND APPROVED BY THE PRODUCT MANUFACTURER TO BE CONSIDERED ACCURATE.
- 5. TIMBERTHANE ARCHITECTURAL PRODUCTS ARE MADE FROM HIGH DENSITY URETHANE AND COME FACTORY PRIMED