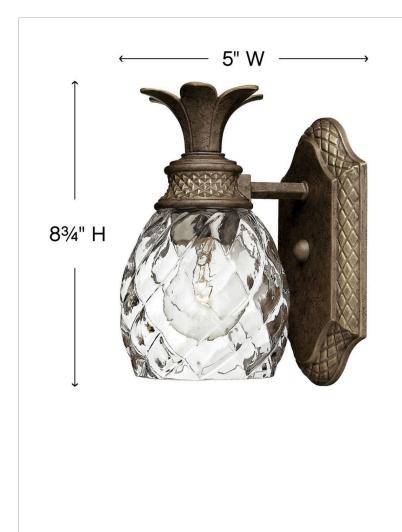

## 5310PZ

SINGLE LIGHT SCONCE

A Hinkley classic, the ornate Plantation collection features exceptional pineapple-shaped, clear optic glass that makes a noble statement. The elaborate, decorative cast detailing is accentuated by its lush finish.

| DETAILS   |              |
|-----------|--------------|
| FINISH:   | Pearl Bronze |
| MATERIAL: | Aluminum     |
| GLASS:    | Clear Optic  |

| DIMENSIONS     | ]            |
|----------------|--------------|
| WIDTH:         | 5"           |
| HEIGHT:        | 8.8"         |
| WEIGHT:        | 2lb          |
| BACK PLATE:    | 4.75"W X 8"H |
| EXTENSION:     | 6.5"         |
| TOP TO OUTLET: | 4.75"        |