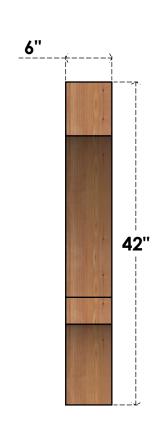

## BRC06X42X42BOA00RWR

6"W X 42"D X 42"H BALBOA ROUGH SAWN BRACE, WESTERN RED CEDAR

SIDE

## **FRONT**

**EKENA MILLWORK** 2300 WEST MAIN ST. CLARKSVILLE, TX 75426 TOLL FREE: 866-607-0453 WWW.EKENAMILLWORK.COM