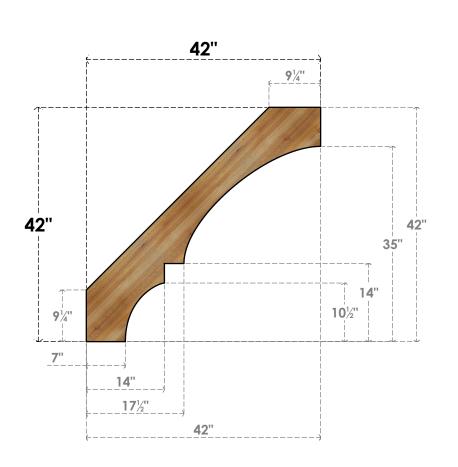

## BRC06X42X42BOA00RWR

6"W X 42"D X 42"H BALBOA ROUGH SAWN BRACE, WESTERN RED CEDAR

SIDE

## **FRONT**

**EKENA MILLWORK** 2300 WEST MAIN ST. CLARKSVILLE, TX 75426 TOLL FREE: 866-607-0453 WWW.EKENAMILLWORK.COM