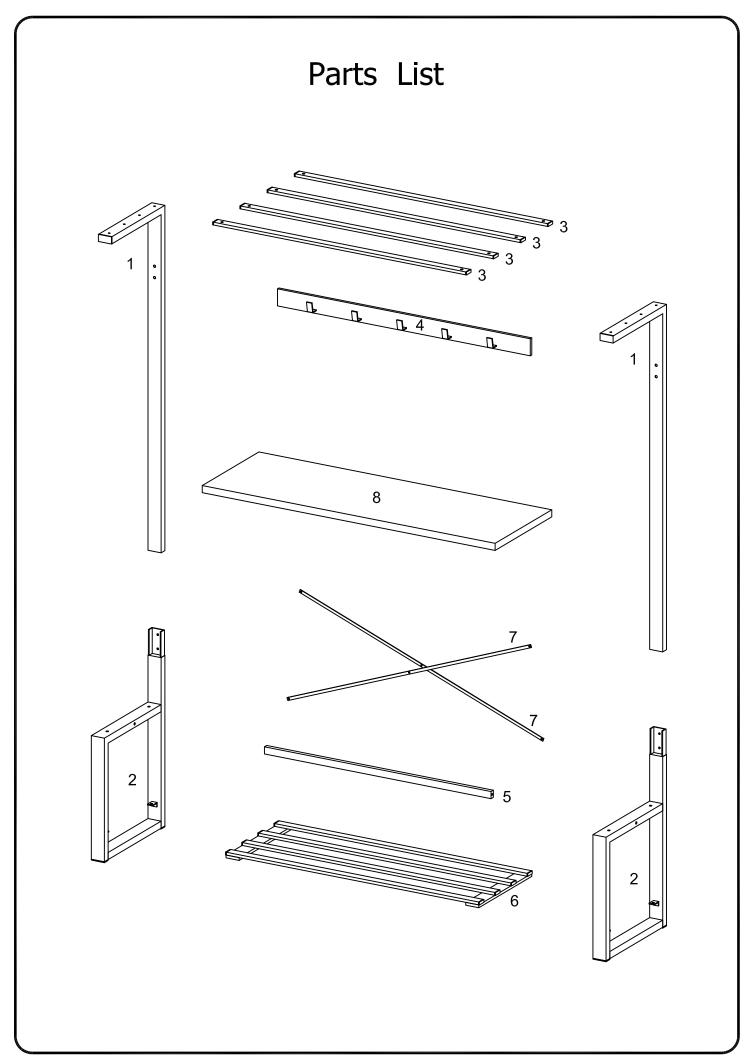

## Hardware List

| Α |                 | Ø1/4"x70mm    | Bolt            | 2 | pcs |
|---|-----------------|---------------|-----------------|---|-----|
| В |                 | Ø1/4"x35mm    | Bolt            | 4 | pcs |
| С |                 | Ø1/4"x32mm    | Bolt            | 4 | pcs |
| D |                 | Ø1/4"x25mm    | Bolt            | 8 | pcs |
| E |                 | Ø1/4"x12mm    | Bolt            | 8 | pcs |
| F | {}              | Ø4x12mm       | Screw           | 4 | pcs |
| G | <b>D</b> DDDDDD | Ø4x10mm       | Bolt            | 1 | рс  |
| Н |                 |               | Nut             | 1 | рс  |
| J | 5/              |               | Wrench          | 1 | рс  |
| K |                 |               | L Shape Bracket | 2 | pcs |
| L |                 | Ø6x30mm       | Plug            | 2 | pcs |
| М |                 | Ø4x30mm       | Screw           | 2 | pcs |
| N |                 | Ø16x6.5x1.0mm | Washer          | 2 | pcs |
| 0 |                 | Ø1/4x23mm     | Feet            | 4 | pcs |
| Р |                 | 4mm           | Wrench          | 1 | рс  |

Philips head screwdriver required for assembly (not included)

The hardware quantities listed above are required for proper assembly. Some extra hardware may also have been included.

Use wrench (P) to secure shelf frame (6) to side frame (2) with bolt (E) through fixed L shape bracket.

## Step 2

Use wrench (P) to secure part (5) to side frame (2) with bolt (A).

bracket (K) and bolt (D) to last cross bar(3) to parts (1).

## Step 9

Use wrench (J) to secure support bar (7) with bolt (G) and nut (H).

Secure support bar (7) to side frame (2) with screw (F).

Place unit in desired location and mark the wall for anchor location. Insert plug (L) into wall as per diagram.