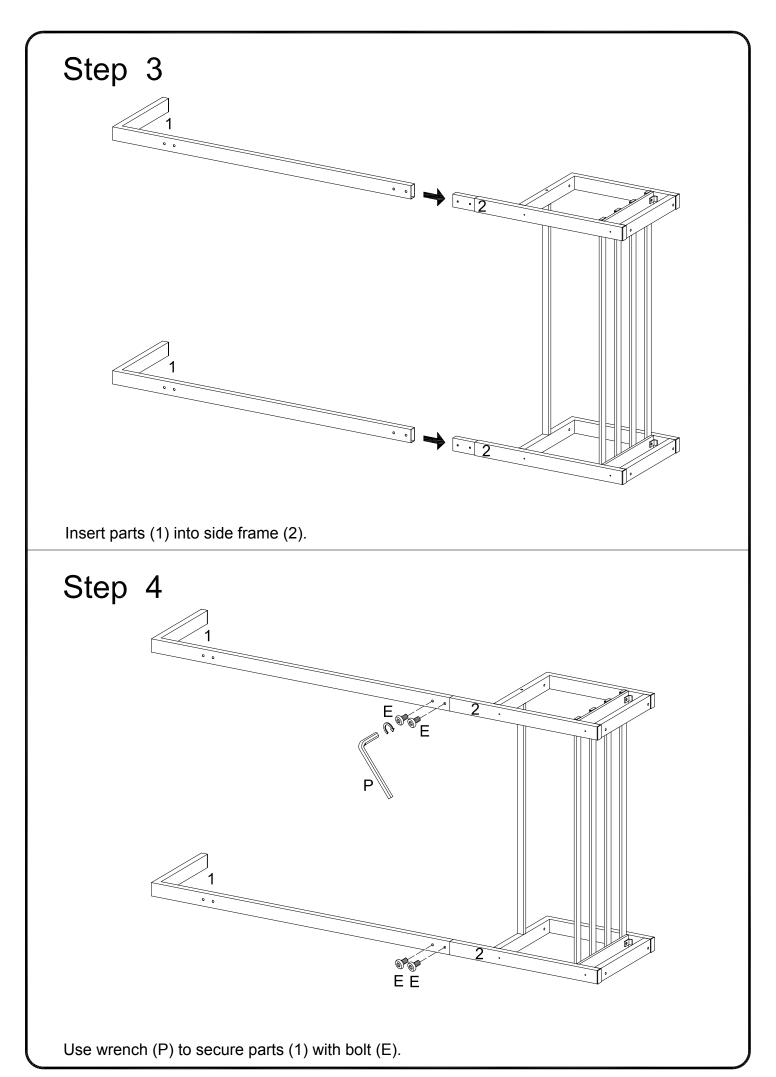

Philips head screwdriver required for assembly (not included)

The hardware quantities listed above are required for proper assembly. Some extra hardware may also have been included.

Use wrench (P) to secure shelf frame (6) to side frame (2) with bolt (E) through fixed L shape bracket.