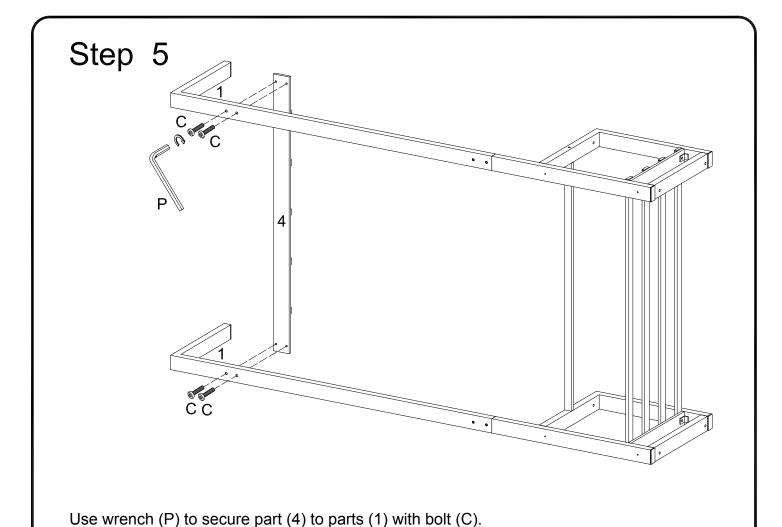

| 1 | рс  |
| K |                 |               | L Shape Bracket | 2 | pcs |
| L |                 | Ø6x30mm       | Plug            | 2 | pcs |
| М |                 | Ø4x30mm       | Screw           | 2 | pcs |
| N |                 | Ø16x6.5x1.0mm | Washer          | 2 | pcs |
| 0 |                 | Ø1/4x23mm     | Feet            | 4 | pcs |
| Р |                 | 4mm           | Wrench          | 1 | рс  |



Philips head screwdriver required for assembly (not included)

The hardware quantities listed above are required for proper assembly. Some extra hardware may also have been included.



Use wrench (P) to secure shelf frame (6) to side frame (2) with bolt (E) through fixed L shape bracket.

## Step 2



Use wrench (P) to secure part (5) to side frame (2) with bolt (A).







bracket (K) and bolt (D) to last cross bar(3) to parts (1).





## Step 9



Use wrench (J) to secure support bar (7) with bolt (G) and nut (H).



Secure support bar (7) to side frame (2) with screw (F).



Place unit in desired location and mark the wall for anchor location. Insert plug (L) into wall as per diagram.



Secure product to wall with screw (M), washer (N) through L shape bracket (K) and plug (L).