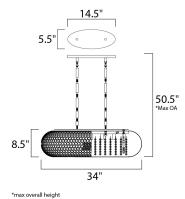

## **MEASUREMENTS**

DIMENSION : 34" L x 14" W x 8.5" H

MAX OAH : 50.5" OAH

CANOPY : 5.5" W x 0.875" H x 14.5" L

HANGING WEIGHT : 16.3 lb