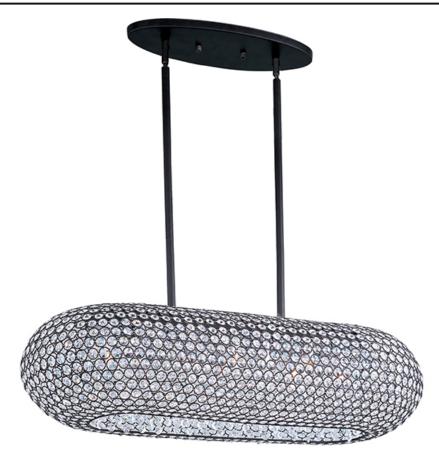

## **PRODUCT DESCRIPTION**

Like a constellation that sparkles in the night, the Glimmer collection features frames of rings expertly crafted and finished in choice of Polished Silver or Bronze. The rings are adorned with hundreds of clear Beveled Crystal beads which are installed one at a time by hand to create a masterpiece of lighting illuminated by xenon lamps