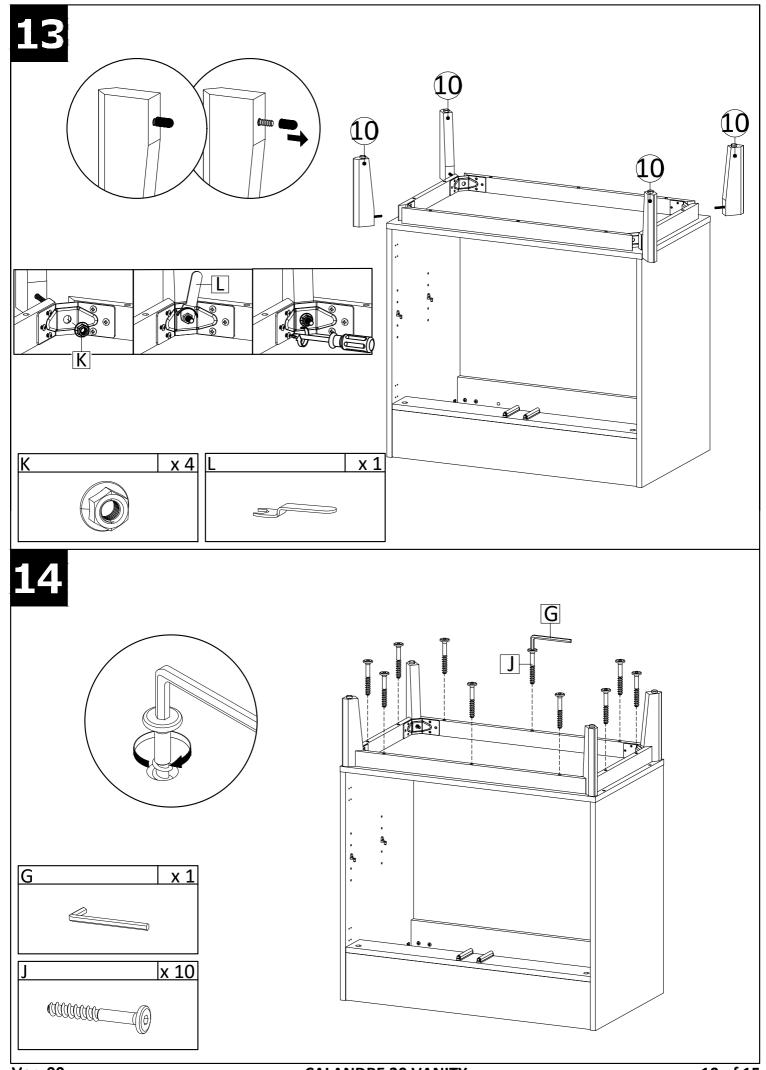

free cotton cloth dampened with water or furniture polish. On highly used surfaces we recommend applying a quality paste wax which should be used on a reguler basis to provide additional protection from scratches and spills. How often you apply the wax depends on how much wear the furniture receives.

#### **NOTICE & IMPORTANT SAFETY INSTRUCTIONS**

Please make sure that you have all parts indicated before you begin assembly of this item

- \* This item should be assembled on a soft surface to prevent scratching the finish during assembly.
- \* This item may require periodic tightening.
- \* If there are any questions relating to defects, missing parts, assembly issues, replacements, etc, please send a detailed email to cs@jonathany.com











x 3

В











### 11





**12** 











Apply a thin bead of silicone compound around the vanity base and set the vanity top carefully in place. Remove any excess silicone compound with a wet rag