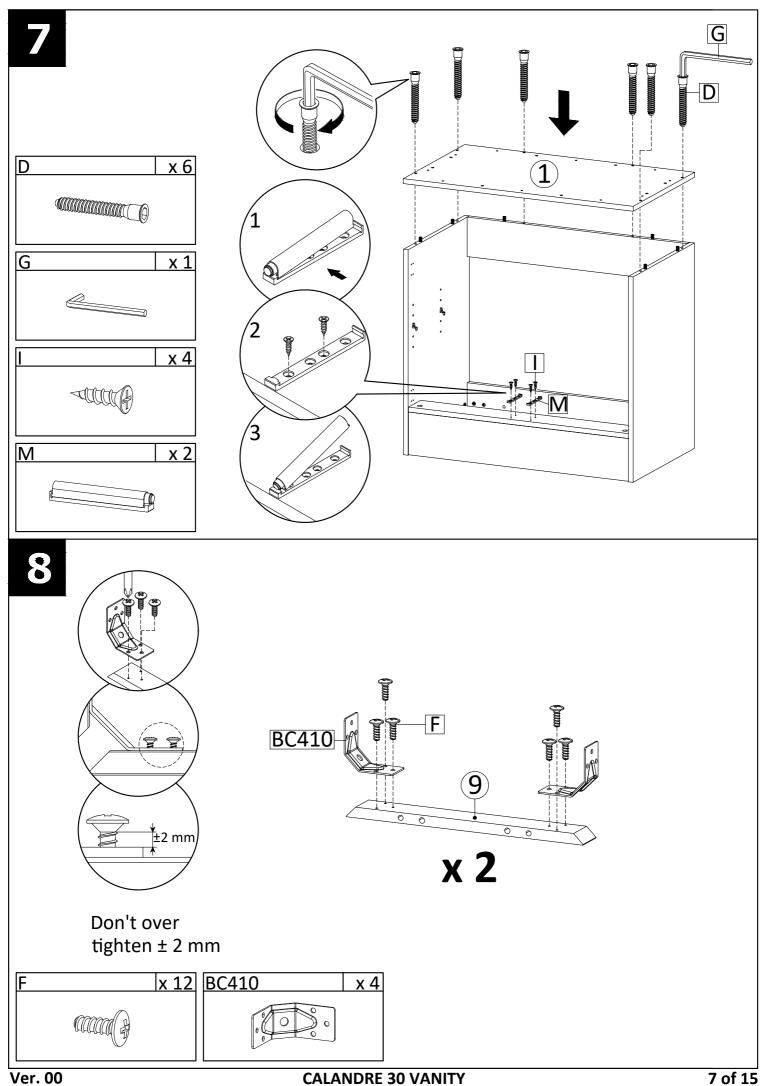

ould be done with a soft lint free cotton cloth dampened with water or furniture polish. On highly used surfaces we recommend applying a quality paste wax which should be used on a reguler basis to provide additional protection from scratches and spills. How often you apply the wax depends on how much wear the furniture receives.

#### **NOTICE & IMPORTANT SAFETY INSTRUCTIONS**

Please make sure that you have all parts indicated before you begin assembly of this item

- \* This item should be assembled on a soft surface to prevent scratching the finish during assembly.
- \* This item may require periodic tightening.
- \* If there are any questions relating to defects, missing parts, assembly issues, replacements, etc, please send a detailed email to cs@jonathany.com











x 3

В











### 11





**12** 











Apply a thin bead of silicone compound around the vanity base and set the vanity top carefully in place. Remove any excess silicone compound with a wet rag