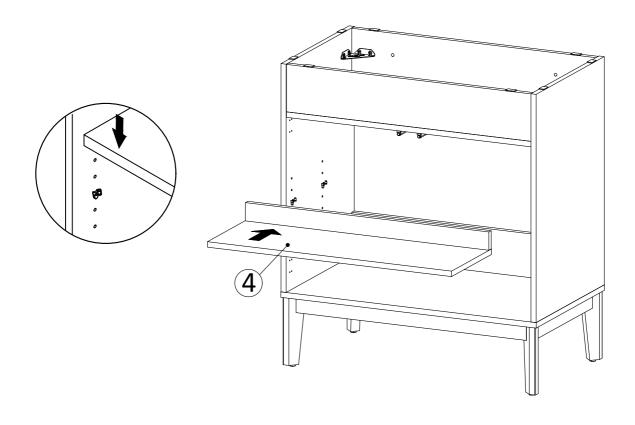

cotton cloth dampened with water or furniture polish. On highly used surfaces we recommend applying a quality paste wax which should be used on a reguler basis to provide additional protection from scratches and spills. How often you apply the wax depends on how much wear the furniture receives.

#### **NOTICE & IMPORTANT SAFETY INSTRUCTIONS**

Please make sure that you have all parts indicated before you begin assembly of this item

- \* This item should be assembled on a soft surface to prevent scratching the finish during assembly.
- \* This item may require periodic tightening.
- \* If there are any questions relating to defects, missing parts, assembly issues, replacements, etc, please send a detailed email to cs@jonathany.com











x 3

В











### 11





**12** 











Apply a thin bead of silicone compound around the vanity base and set the vanity top carefully in place. Remove any excess silicone compound with a wet rag