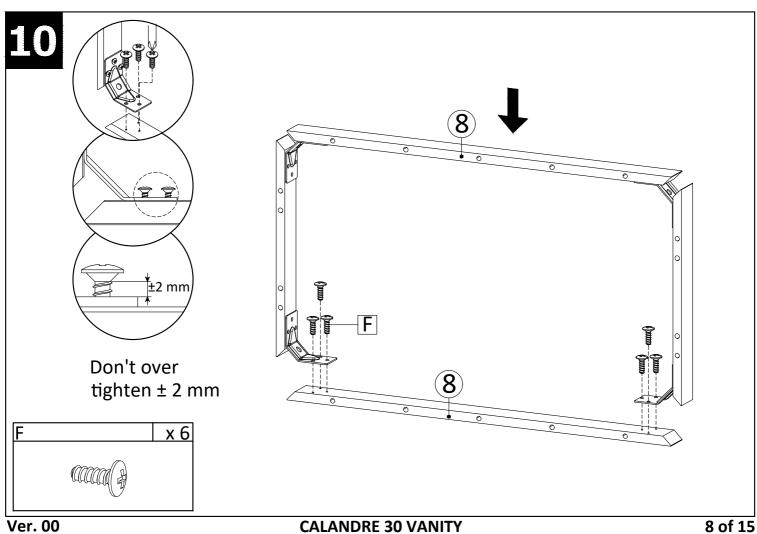

be done with a soft lint free cotton cloth dampened with water or furniture polish. On highly used surfaces we recommend applying a quality paste wax which should be used on a reguler basis to provide additional protection from scratches and spills. How often you apply the wax depends on how much wear the furniture receives.

#### **NOTICE & IMPORTANT SAFETY INSTRUCTIONS**

Please make sure that you have all parts indicated before you begin assembly of this item

- \* This item should be assembled on a soft surface to prevent scratching the finish during assembly.
- \* This item may require periodic tightening.
- \* If there are any questions relating to defects, missing parts, assembly issues, replacements, etc, please send a detailed email to cs@jonathany.com











x 3

В











### 11





**12** 











Apply a thin bead of silicone compound around the vanity base and set the vanity top carefully in place. Remove any excess silicone compound with a wet rag