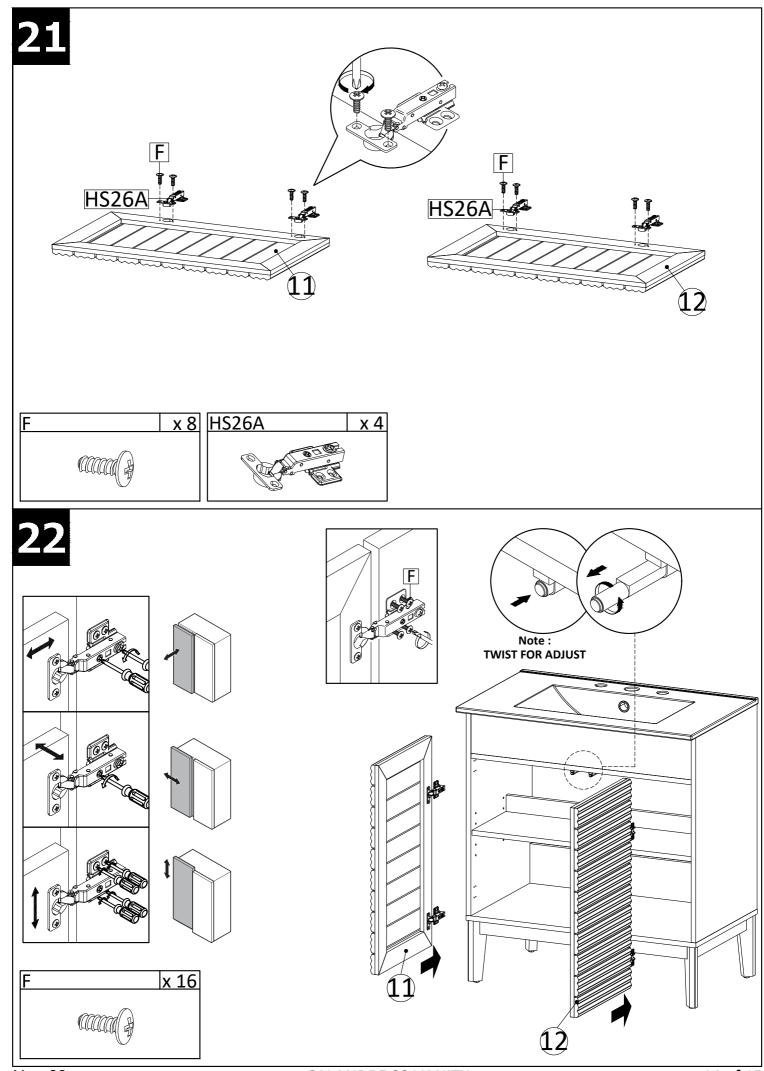

o provide additional protection from scratches and spills. How often you apply the wax depends on how much wear the furniture receives.

#### **NOTICE & IMPORTANT SAFETY INSTRUCTIONS**

Please make sure that you have all parts indicated before you begin assembly of this item

- \* This item should be assembled on a soft surface to prevent scratching the finish during assembly.
- \* This item may require periodic tightening.
- \* If there are any questions relating to defects, missing parts, assembly issues, replacements, etc, please send a detailed email to cs@jonathany.com











x 3

В











### 11





**12** 











Apply a thin bead of silicone compound around the vanity base and set the vanity top carefully in place. Remove any excess silicone compound with a wet rag