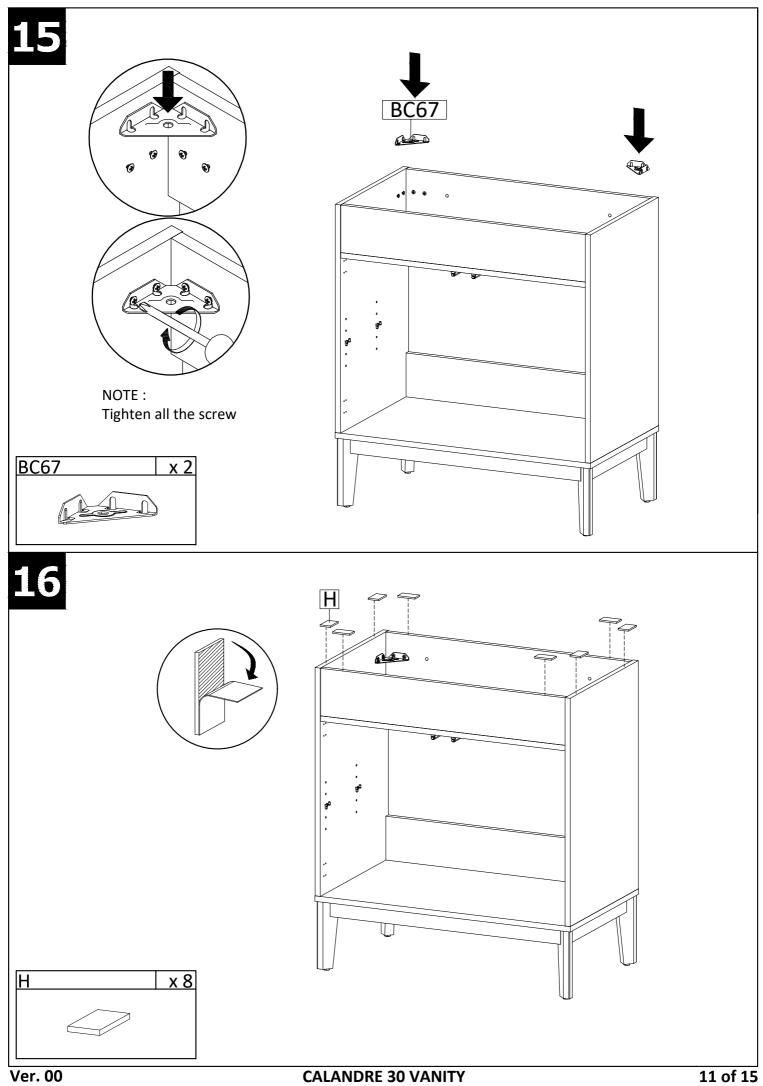

ree cotton cloth dampened with water or furniture polish. On highly used surfaces we recommend applying a quality paste wax which should be used on a reguler basis to provide additional protection from scratches and spills. How often you apply the wax depends on how much wear the furniture receives.

#### **NOTICE & IMPORTANT SAFETY INSTRUCTIONS**

Please make sure that you have all parts indicated before you begin assembly of this item

- \* This item should be assembled on a soft surface to prevent scratching the finish during assembly.
- \* This item may require periodic tightening.
- \* If there are any questions relating to defects, missing parts, assembly issues, replacements, etc, please send a detailed email to cs@jonathany.com











x 3

В











### 11





**12** 











Apply a thin bead of silicone compound around the vanity base and set the vanity top carefully in place. Remove any excess silicone compound with a wet rag