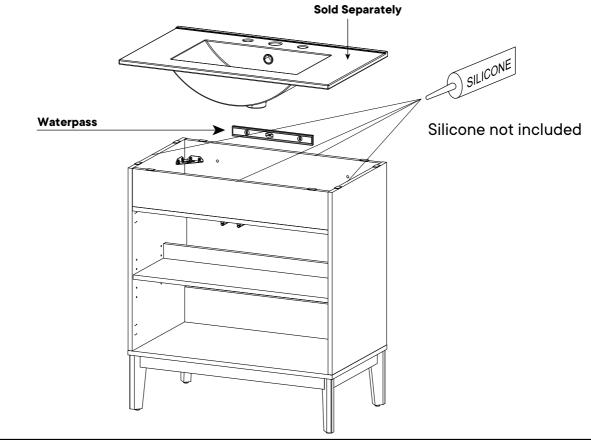

### 11

**12** 

Apply a thin bead of silicone compound around the vanity base and set the vanity top carefully in place. Remove any excess silicone compound with a wet rag