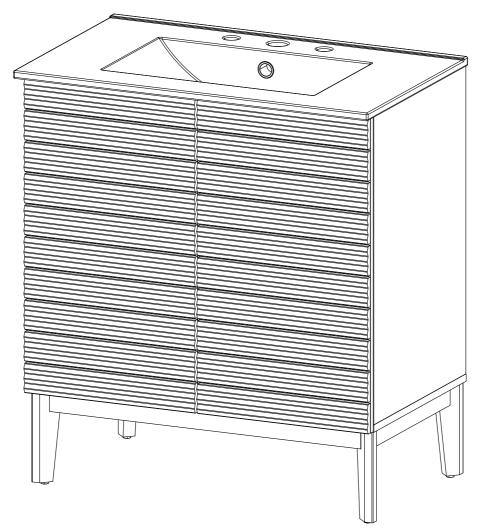

# JONATHAN Y

Model# VAN1006

Product Dimensions: 29"Wx18"Dx33"H



## **WARNING**:

**WEIGHT CAPACITY: 42 LBS** 

SHELF LOAD CAPACITY: 24 LBS Warning: Do not stand on Vanity. Warning: Do not over torque bolts.

#### **WARNING**

Inspect item carefully before attempting to install if there is any damage or obvious defect, do not install item may not be returned once it has been installed.

#### CARE AND MAINTENANCE

Always use felt pads under all articles to prevent discoloration or softening of the lacquer. Plastic and rubber bases on items can discolor wood. Wipe up spills immediately and avoid common hazards such as hot dishes, harsh solvents and abrasives. Cleaning should be done with a soft lint free cotton cloth dampened with water or furniture polish. On highly used surfaces we recommend applying a quality paste wax which should be used on a regul