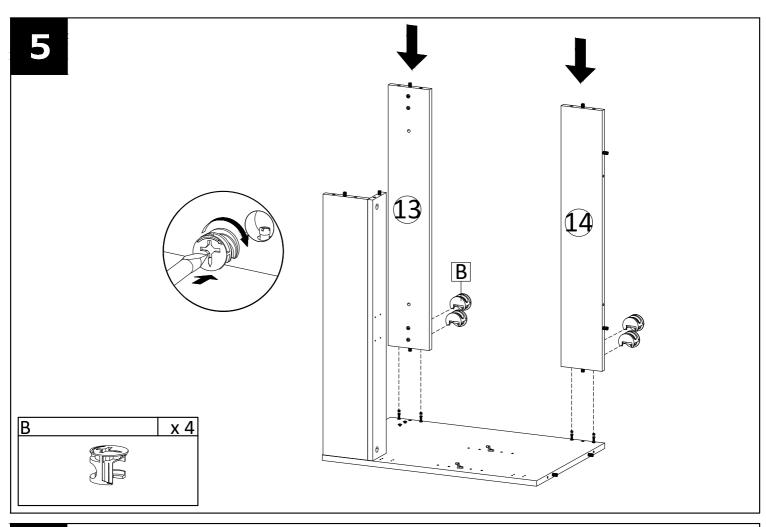

g should be done with a soft lint free cotton cloth dampened with water or furniture polish. On highly used surfaces we recommend applying a quality paste wax which should be used on a reguler basis to provide additional protection from scratches and spills. How often you apply the wax depends on how much wear the furniture receives.

#### **NOTICE & IMPORTANT SAFETY INSTRUCTIONS**

Please make sure that you have all parts indicated before you begin assembly of this item

- \* This item should be assembled on a soft surface to prevent scratching the finish during assembly.
- \* This item may require periodic tightening.
- \* If there are any questions relating to defects, missing parts, assembly issues, replacements, etc, please send a detailed email to cs@jonathany.com











x 3

В











### 11





**12** 











Apply a thin bead of silicone compound around the vanity base and set the vanity top carefully in place. Remove any excess silicone compound with a wet rag