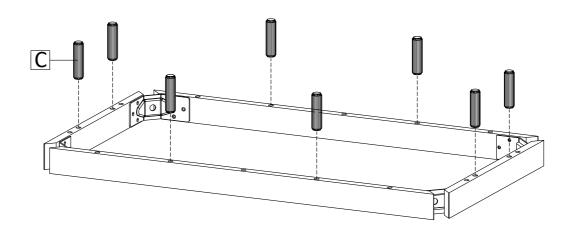

ith a soft lint free cotton cloth dampened with water or furniture polish. On highly used surfaces we recommend applying a quality paste wax which should be used on a reguler basis to provide additional protection from scratches and spills. How often you apply the wax depends on how much wear the furniture receives.

#### **NOTICE & IMPORTANT SAFETY INSTRUCTIONS**

Please make sure that you have all parts indicated before you begin assembly of this item

- \* This item should be assembled on a soft surface to prevent scratching the finish during assembly.
- \* This item may require periodic tightening.
- \* If there are any questions relating to defects, missing parts, assembly issues, replacements, etc, please send a detailed email to cs@jonathany.com











x 3

В











### 11





**12** 











Apply a thin bead of silicone compound around the vanity base and set the vanity top carefully in place. Remove any excess silicone compound with a wet rag