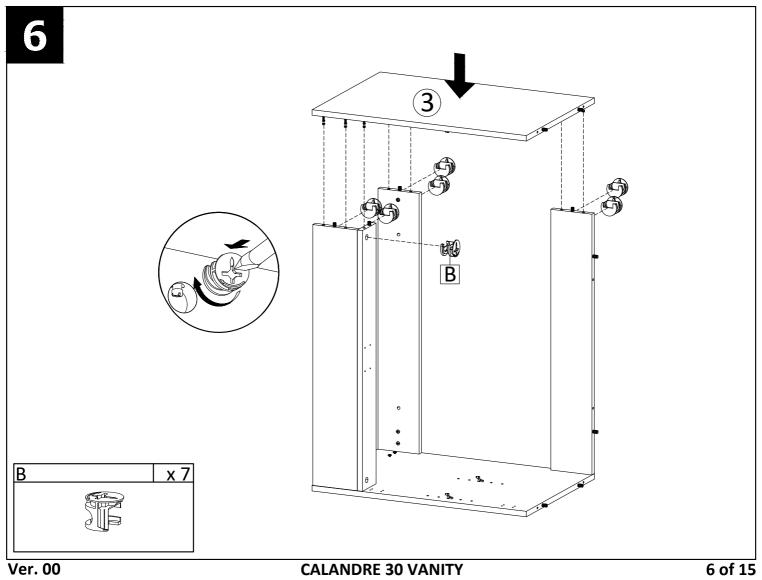

should be done with a soft lint free cotton cloth dampened with water or furniture polish. On highly used surfaces we recommend applying a quality paste wax which should be used on a reguler basis to provide additional protection from scratches and spills. How often you apply the wax depends on how much wear the furniture receives.

#### **NOTICE & IMPORTANT SAFETY INSTRUCTIONS**

Please make sure that you have all parts indicated before you begin assembly of this item

- \* This item should be assembled on a soft surface to prevent scratching the finish during assembly.
- \* This item may require periodic tightening.
- \* If there are any questions relating to defects, missing parts, assembly issues, replacements, etc, please send a detailed email to cs@jonathany.com











x 3

В











### 11





**12** 











Apply a thin bead of silicone compound around the vanity base and set the vanity top carefully in place. Remove any excess silicone compound with a wet rag