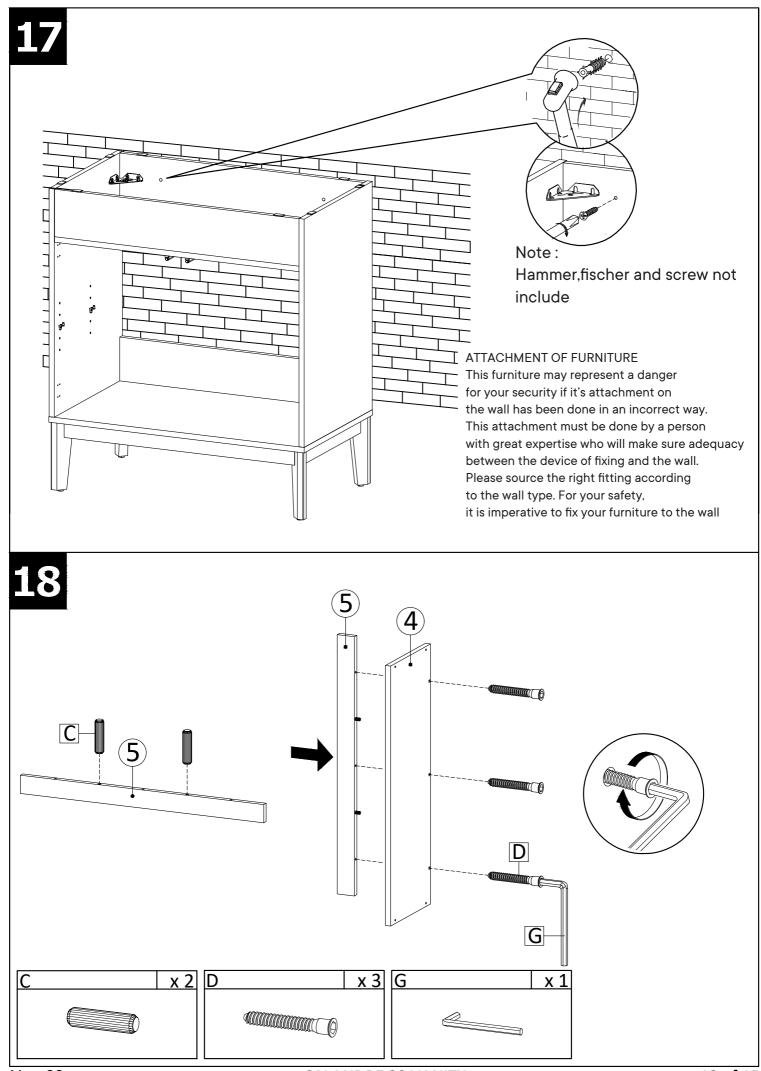

e cotton cloth dampened with water or furniture polish. On highly used surfaces we recommend applying a quality paste wax which should be used on a reguler basis to provide additional protection from scratches and spills. How often you apply the wax depends on how much wear the furniture receives.

#### **NOTICE & IMPORTANT SAFETY INSTRUCTIONS**

Please make sure that you have all parts indicated before you begin assembly of this item

- \* This item should be assembled on a soft surface to prevent scratching the finish during assembly.
- \* This item may require periodic tightening.
- \* If there are any questions relating to defects, missing parts, assembly issues, replacements, etc, please send a detailed email to cs@jonathany.com











x 3

В











### 11





**12** 











Apply a thin bead of silicone compound around the vanity base and set the vanity top carefully in place. Remove any excess silicone compound with a wet rag