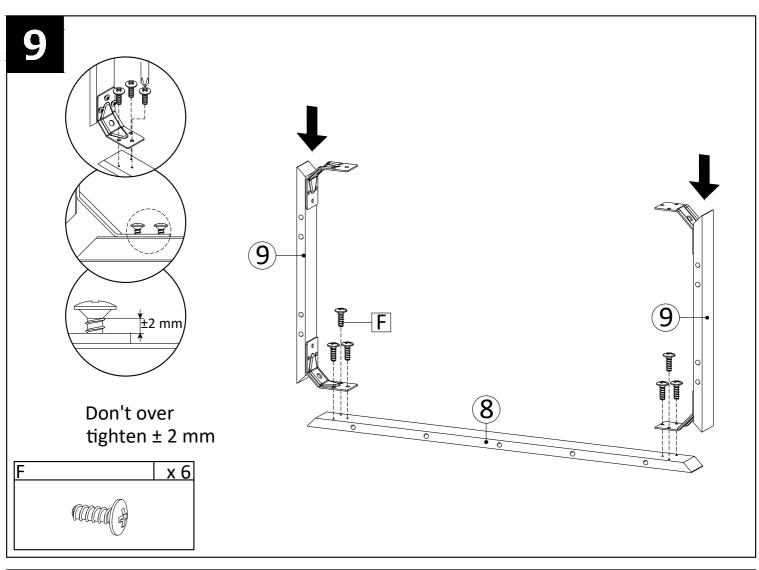

ld be done with a soft lint free cotton cloth dampened with water or furniture polish. On highly used surfaces we recommend applying a quality paste wax which should be used on a reguler basis to provide additional protection from scratches and spills. How often you apply the wax depends on how much wear the furniture receives.

#### **NOTICE & IMPORTANT SAFETY INSTRUCTIONS**

Please make sure that you have all parts indicated before you begin assembly of this item

- \* This item should be assembled on a soft surface to prevent scratching the finish during assembly.
- \* This item may require periodic tightening.
- \* If there are any questions relating to defects, missing parts, assembly issues, replacements, etc, please send a detailed email to cs@jonathany.com











x 3

В











### 11





**12** 











Apply a thin bead of silicone compound around the vanity base and set the vanity top carefully in place. Remove any excess silicone compound with a wet rag