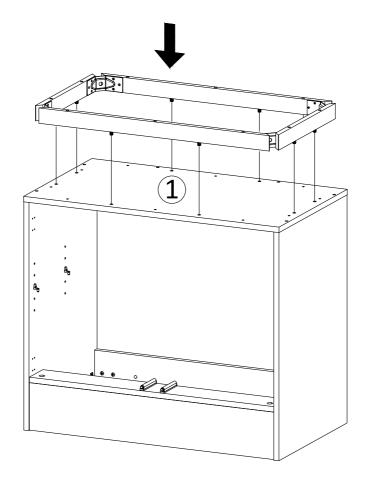

### 11

**12** 

Apply a thin bead of silicone compound around the vanity base and set the vanity top carefully in place. Remove any excess silicone compound with a wet rag