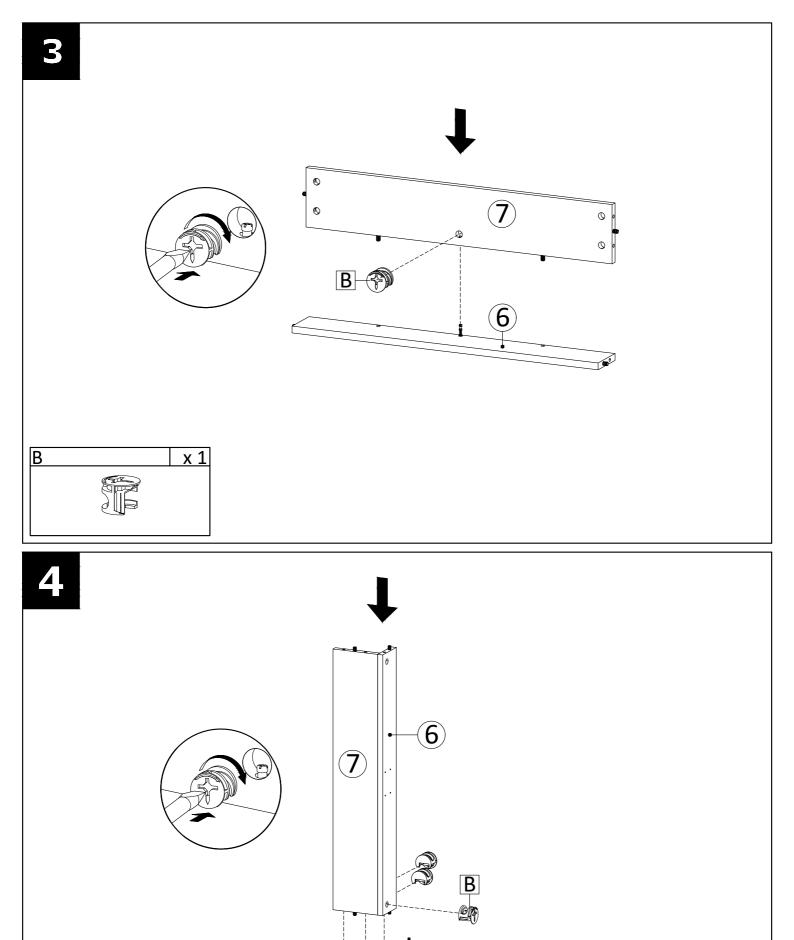

s. Cleaning should be done with a soft lint free cotton cloth dampened with water or furniture polish. On highly used surfaces we recommend applying a quality paste wax which should be used on a reguler basis to provide additional protection from scratches and spills. How often you apply the wax depends on how much wear the furniture receives.

#### **NOTICE & IMPORTANT SAFETY INSTRUCTIONS**

Please make sure that you have all parts indicated before you begin assembly of this item

- \* This item should be assembled on a soft surface to prevent scratching the finish during assembly.
- \* This item may require periodic tightening.
- \* If there are any questions relating to defects, missing parts, assembly issues, replacements, etc, please send a detailed email to cs@jonathany.com











x 3

В











### 11





**12** 











Apply a thin bead of silicone compound around the vanity base and set the vanity top carefully in place. Remove any excess silicone compound with a wet rag