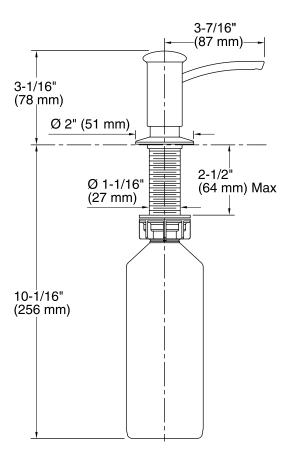

# Soap/Lotion Dispenser K-1895



### **Features**

- Holds up to 16 ounces of soap or lotion; refillable from top
- Solid-brass construction with Matte Black finish
- May be installed in predrilled sink holes, or surfaces up to 2 inches thick.
- Wholesale packaging.
- Coordinates with contemporary-style faucets.



## Codes/Standards

None Applicable

# KOHLER® One-Year Limited Warranty

See website for detailed warranty information.

## **Available Colors/Finishes**

Color tiles intended for reference only.

| Color | Code | Description  |
|-------|------|--------------|
|       | BL   | Matte Black  |
|       | 0    | White        |
|       | 96   | Biscuit      |
|       | 47   | Almond       |
|       | 7    | Black Black™ |







## **Technical Information**

All product dimensions are nominal.

### **Notes**

Install this product according to the installation guide.