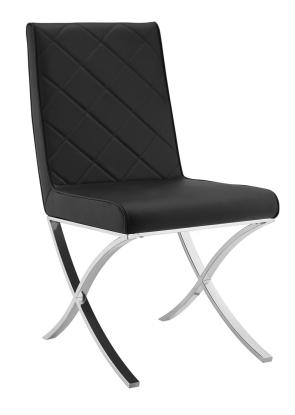

The LOFT dining chair in black pu-leather with stainless steel base by Casabianca Home features clean, modern lines adding a sophisticated look and edge to any room.

Our LOFT dining chair is constructed using top commercial grade materials with stainless steel, pu - polyurethane, mdf exceptional quality that are made to last.

Size: 18 W x 20 D x 35 H in (Seat: 18 H in)

| 15 lb<br>Materia | <u>.</u>              | Max Weight 250 lbs        | UP<br>682055344454 |
|------------------|-----------------------|---------------------------|--------------------|
| Stainles         | ss steel, PU          | - polyurethane, MDF       |                    |
|                  | oly Level<br>Assembly | Commercial Grade<br>Yes   |                    |
| Fabric (         | Content<br>yurethane  | Country of Orgin<br>China |                    |
| Ship             | Small Parc            | el                        |                    |