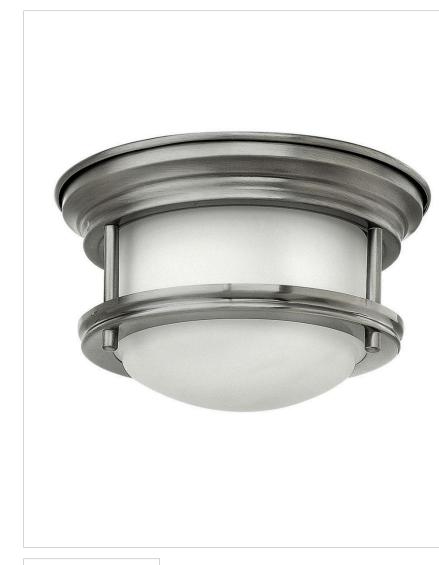

### 3308AN

MINI FLUSH MOUNT

Hadley is a retro-styled collection available in four classic finish options: Antique Nickel, Brushed Bronze, Chrome and Oil Rubbed Bronze. The etched opal or clear one piece glass shade features a slim design that will complement a variety of decors.

| DETAILS   |                |
|-----------|----------------|
| FINISH:   | Antique Nickel |
| MATERIAL: | Steel          |
| GLASS:    | Etched Opal    |

# DIMENSIONS WIDTH: 7.8" HEIGHT: 4.5" WEIGHT: 1.8lb

#### PRODUCT DETAILS:

- Suitable for both ceiling and wall mount applications
- Suitable for use in dry (indoor) locations as defined by NEC and CEC. Meets United States UL Underwriters Laboratories & CSA Canadian Standards Association Product Safety Standards
- Fixture is ADA compliant and adheres to the standards and guidelines listed by the Americans with Disabilities Act
- Meets California Energy Commission 2013 & 2016 Title regulations/JA8
- LED components carry a 5-year limited warranty
- Merging the best of traditional and modern elements, with a sophisticated and streamlined silhouette perfect for any space
- · Classic matte brushed nickel finish