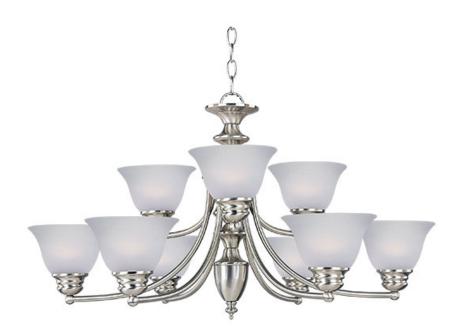

## **PRODUCT DESCRIPTION**

Maxim Lighting's commitment to both the residential lighting and the home building industries will assure you a product line focused on your basic lighting needs. With the Malaga collection you will find quality lighting that is well designed, well priced and readily available.

## **FINISHES OPTION**

GLASS Frosted FT

MATERIAL Steel, Glass

RATINGS cETLus Dry Location

ADDITIONAL ADJUSTABLE OPERATING TEMPERATURE: -20°C (-4°F), 40°C (104°F)

Always consult a qualified electrician before installing any lighting product.