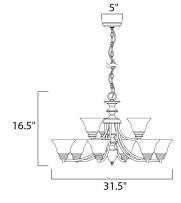

MEASUREMENTS

BULB

: 31.5" L x 31.5" W x 16.5" H DIMENSION CANOPY : 5" W x 1" H x 5" L

HANGING WEIGHT : 16.56 lb

LAMPING INPUT VOLTAGE :120V

: 9 x 60W Incandescent E26 Medium , 540W Total **BULB INCLUDED** : (Not Included)