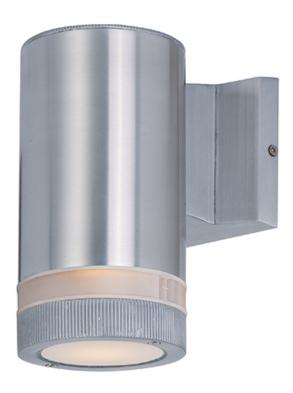

## PRODUCT DESCRIPTION

Indirect exterior lighting not only provides illumination where you want it but also highlights the building structure for a beautiful architectural effect. Our collection of up and down lighting fixtures are available in both Architectural Bronze and Brushed Aluminum. They are also available in both Incandescent and LED. The fixtures are sealed with screw lenses that are water tight and allows, for the use of standard light bulbs.