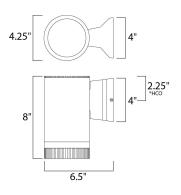

\*height from center of outlet to the top of the fixture

#### **MEASUREMENTS**

DIMENSION : 4.25" W x 8" H x 6.5" Ext BACK PLATE : 4" W x 4" H x 2.25" HCO

HANGING WEIGHT : 2.57 lb