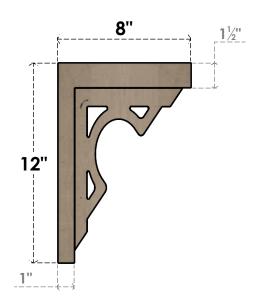

## **SIDE PROFILE**

## ITEM NUMBER: CORU04X08X12SHERCPR

4"W X 8"D X 12"H SERIES 2 CLASSIC SHERIDAN ROUGH CEDAR TIMBERTHANE FAUX WOOD CORBEL, PRIMED