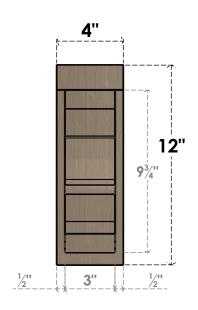

## **FRONT PROFILE**

## ITEM NUMBER: CORU04X08X12SHERCPR

4"W X 8"D X 12"H SERIES 2 CLASSIC SHERIDAN ROUGH CEDAR TIMBERTHANE FAUX WOOD CORBEL, PRIMED