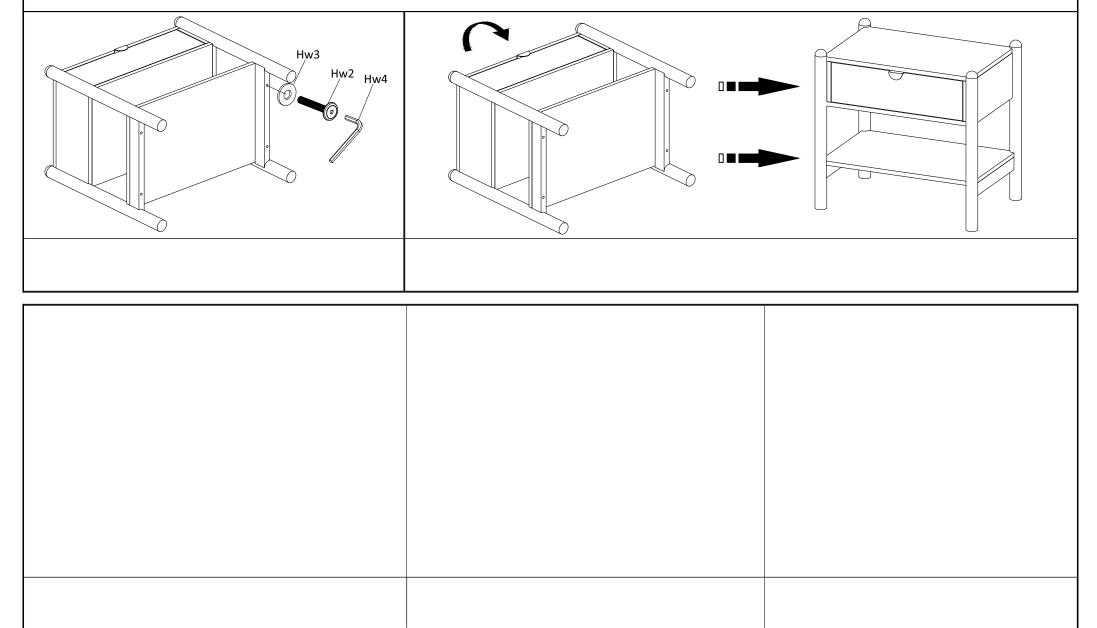

STEP3 Put the Flat Washer (HW2) on the Allen Bolt (Hw1) as shown.

STEP4 Use the Allen Key (HW3) to screw in the Allen Bolts (HW1) with the Flat Washers (HW2) as shown.

STEP5 Repeat steps 3-4 for the other 2 legs. Place the Bedside upright.