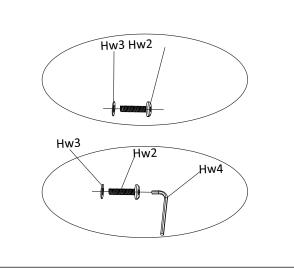

STEP3 Put the Flat Washer (HW2) on the Allen Bolt (Hw1) as shown.

STEP4 Use the Allen Key (HW3) to screw in the Allen Bolts (HW1) with the Flat Washers (HW2) as shown.

STEP5 Repeat steps 3-4 for the other 2 legs. Place the Bedside upright.