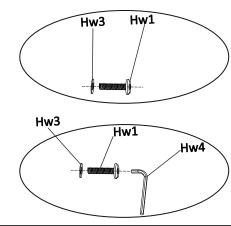

STEP3 Put the Flat Washer (HW2) on the Allen Bolt (Hw1) as shown.

STEP4 Use the Allen Key (HW3) to screw in the Allen Bolts (HW1) with the Flat Washers (HW2) as shown.

STEP5 Repeat steps 3-4 for the other 2 legs. Place the Bedside upright.