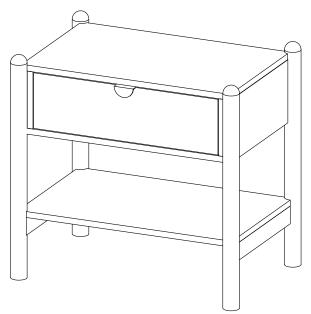

# SAFAVIEH

Item# SFV5763A

Product dimensions: 24"W\* 16"D\*22"H

WARNING

Weight Capacity - 66 LBS

Warning: Do not stand on Bed Side Warning: Do not over torque bolts.