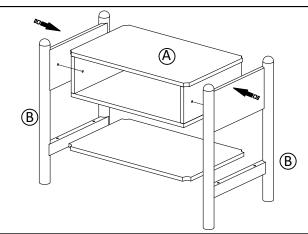

**STEP1** Unwrap the legs & take out legs. Open the hardware pouch & take out hardware.

STEP2 Place the Bedside (A) upside down on a clean ,soft surface. Align the screw holes on the legs (B) with the screw holes on the top(A).

STEP3 Put the Flat Washer (HW2) on the Allen Bolt (Hw1) as shown.

STEP4 Use the Allen Key (HW3) to screw in the Allen Bolts (HW1) with the Flat Washers (HW2) as shown.

STEP5 Repeat steps 3-4 for the other 2 legs. Place the Bedside upright.