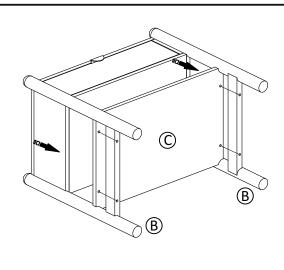

**STEP1** Unwrap the legs & take out legs. Open the hardware pouch & take out hardware.

STEP2 Place the Bedside (A) upside down on a clean ,soft surface. Align the screw holes on the legs (B) with the screw holes on the top(A).