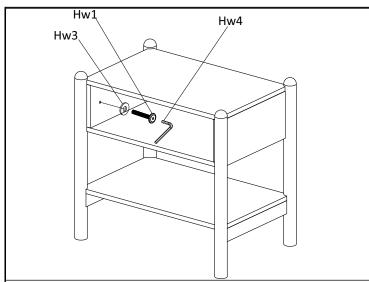

**STEP1** Unwrap the legs & take out legs. Open the hardware pouch & take out hardware.

STEP2 Place the Bedside (A) upside down on a clean ,soft surface. Align the screw holes on the legs (B) with the screw holes on the top(A).

STEP3 Put the Flat Washer (HW2) on the Allen Bolt (Hw1) as shown.

STEP4 Use the Allen Key (HW3) to screw in the Allen Bolts (HW1) with the Flat Washers (HW2) as shown.

STEP5 Repeat steps 3-4 for the other 2 legs. Place the Bedside upright.