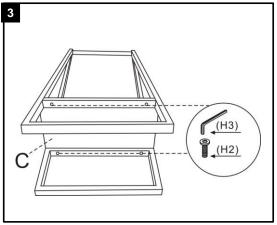

Step 2
Cover the holes with rubber caps(H4)

Step 4
Attach the rubber caps(H5) to the bottom of legs