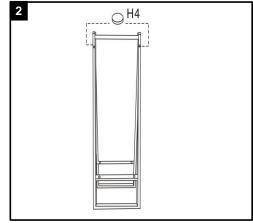

Step 2
Cover the holes with rubber caps(H4)

Step 4
Attach the rubber caps(H5) to the bottom of legs