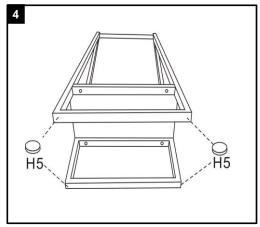

Step 2
Cover the holes with rubber caps(H4)

Step 4
Attach the rubber caps(H5) to the bottom of legs