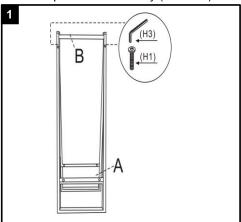

Estimated Assembly Time: 10 minutes.

Tools Required for Assembly (included): Allen Key

Step 1
Attach the leg(A) to leg (B),using Allen bolt(H1)
Tighten with allen key(H3)

Step 3
Attach the shelf(C) to legs,using Allen bolt(H2)
Tighten with allen key(H3)