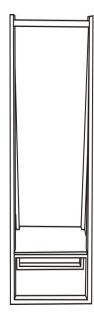

Estimated Assembly Time: 10 minutes.

Tools Required for Assembly (included): Allen Key

Step 1
Attach the leg(A) to leg (B),using Allen bolt(H1)
Tighten with allen key(H3)

Step 3
Attach the shelf(C) to legs,using Allen bolt(H2)
Tighten with allen key(H3)