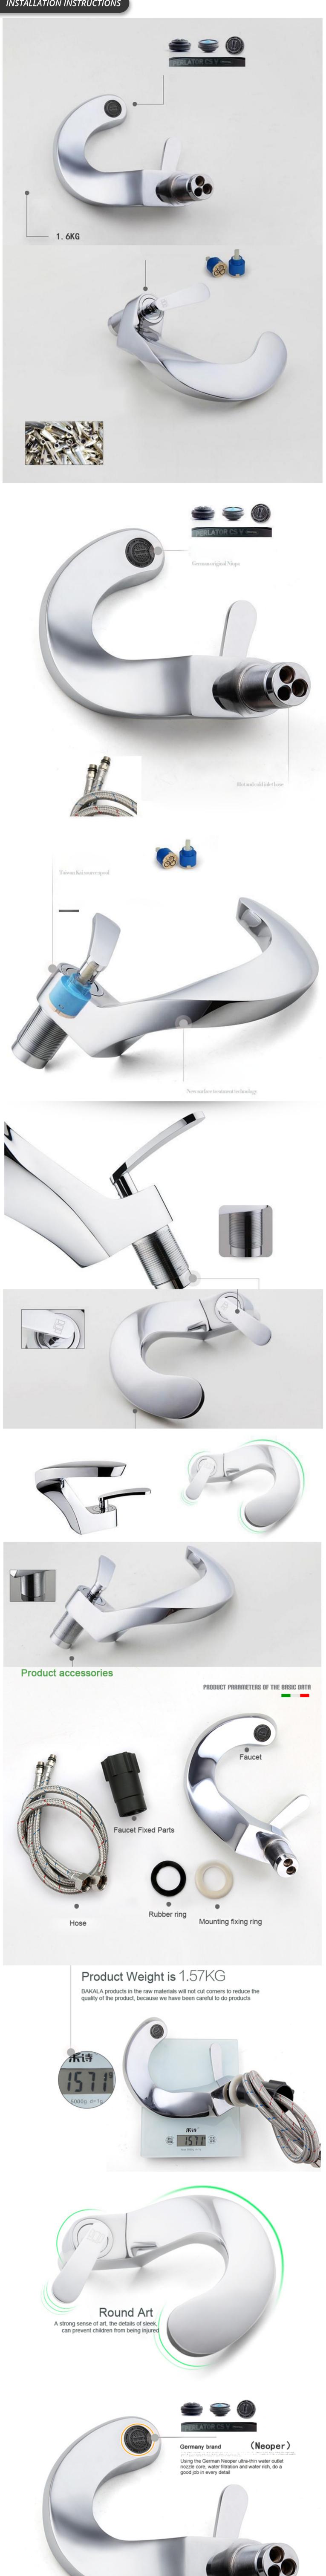

Venice Contemporary Design Bathroom Basin Faucet Chrome Finish

INSTALLATION INSTRUCTIONS

mannan

## Hot and cold inlet hose

Every detail strives for perfection, the bottom of the installation design simplified, easy to install, You can also be easily installed faucet by yourself

03

## Taiwan Kaiyuan valve imports

Ceramic valve core after subjected to more than 500000 times switch can also smooth labor-saving operation, can be durable. The ceramic valve plug and aging resistance, abrasion resistance, no need of maintenance, to ensure the stability of the operation.

New surface treatment technology The surface of the tap is treated with a new vacuum thickening plating. The surface is as beautiful as a mirror, the three layer plating process, corrosion resistance, scratch resistance, even decades can be bright as new

The installation fittings are simplified, and the bottom fixing screw bolt is integrated with the main body, and one installation step is less, and the installation is more convenient

This General diagram and installation instructions are not intended for any specific model, but is presented as a general guideline for Installations!