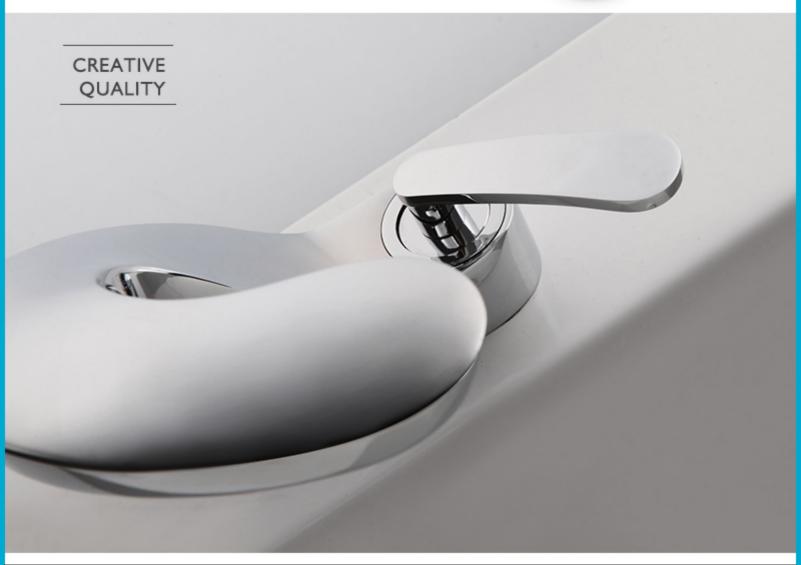

New surface treatment technology The surface of the tap is treated with a new vacuum thickening plating. The surface is as beautiful as a mirror, the three layer plating process, corrosion resistance, scratch resistance, even decades can be bright as new

The installation fittings are simplified, and the bottom fixing screw bolt is integrated with the main body, and one installation step is less, and the installation is more convenient

This General diagram and installation instructions are not intended for any specific model, but is presented as a general guideline for Installations!