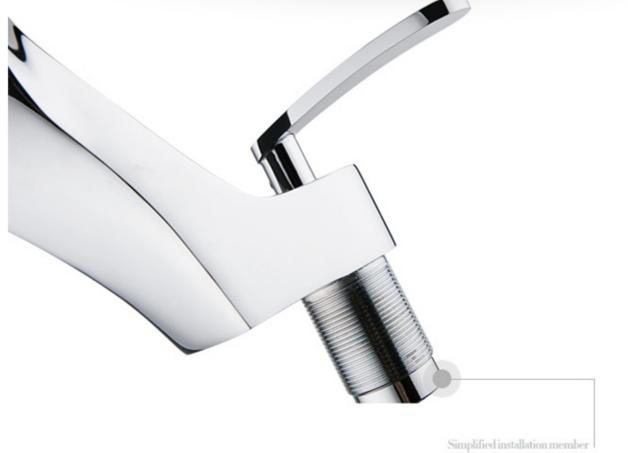

The installation fittings are simplified, and the bottom fixing screw bolt is integrated with the main body, and one installation step is less, and the installation is more convenient

This General diagram and installation instructions are not intended for any specific model, but is presented as a general guideline for Installations!