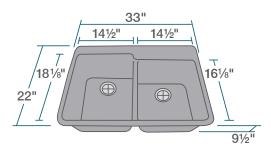

Flange UPC: 841412141284 Standard Strainer UPC: 841412141291

www.renesinks.com 872.241.0016 sales@renesinks.com

## **FEATURES**

.

.

.

- Topmount Installation
- 36" Minimum Cabinet Size
- 80% Quartz 20% Acrylic
- Heat Resistant up to 550°
- Anti-bacterial Surface
- Stain Resistant

### ACCESSORIES



## **GRANITE QUARTZ**

Our granite quartz sinks are made with 80% Quartz and 20% Acrylic, with a non-porous finish that prevents the growth of bacteria. They are extremely scratch resistant, can withstand temperatures up to 550 Degrees, and are unaffected by household acids and cleaners. They are also completely stain resistant.

- Scratch Resistant
- Multiple Colors Available
- Cutout Template
- Installation Hardware Included
- cUPC Certified
- Limited Lifetime Warranty

### DIMENSIONS