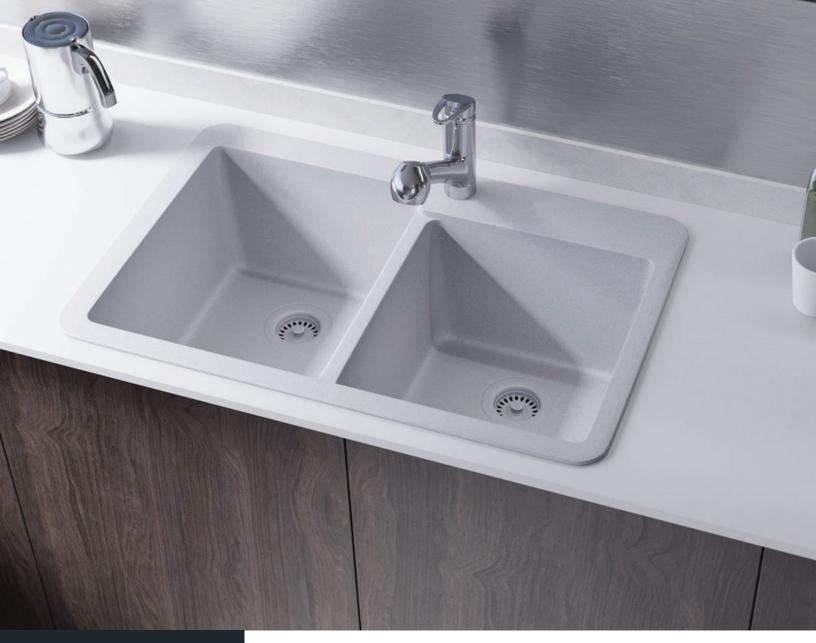

#### R3-2001-PEWTER

Offset Double Bowl Sink Flange UPC: 841412141284 Standard Strainer UPC: 841412141291

www.renesinks.com 872.241.0016 sales@renesinks.com

## **FEATURES**

.

.

.

- Topmount Installation
- 36" Minimum Cabinet Size
- 80% Quartz 20% Acrylic
- Heat Resistant up to 550°
- Anti-bacterial Surface
- Stain Resistant

## **GRANITE QUARTZ**

Our granite quartz sinks are made with 80% Quartz and 20% Acrylic, with a non-porous finish that prevents the growth of bacteria. They are extremely scratch resistant, can withstand temperatures up to 550 Degrees, and are unaffected by household acids and cleaners. They are also completely stain resistant.