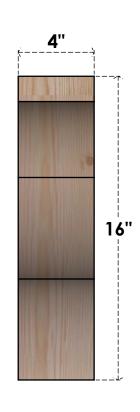

## BRC04X16X16FST00RDF

4"W X 16"D X 16"H FUNSTON ROUGH SAWN BRACE, DOUGLAS FIR

## **FRONT**

**EKENA MILLWORK** 2300 WEST MAIN ST. CLARKSVILLE, TX 75426 TOLL FREE: 866-607-0453 WWW.EKENAMILLWORK.COM