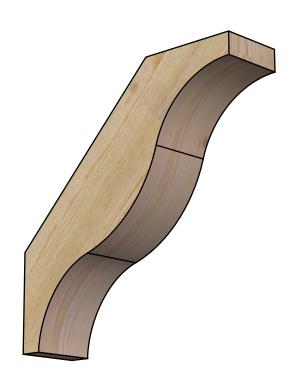

## BRC04X16X16FST00RDF

4"W X 16"D X 16"H FUNSTON ROUGH SAWN BRACE, DOUGLAS FIR







## SIDE

## **FRONT**



**EKENA MILLWORK** 2300 WEST MAIN ST. CLARKSVILLE, TX 75426 TOLL FREE: 866-607-0453 WWW.EKENAMILLWORK.COM

## **NOTES**

- 1. INSTALLATION TO BE COMPLETED IN ACCORDANCE WITH MANUFACTURER'S SPECIFICATIONS.
  2. DRAWING MAY NOT BE TO SCALE
- 3. THIS DRAWING IS INTENDED FOR DESIGN AND PLANNING PURPOSES ONLY.
- 4. ALL INFORMATION CONTAINED HEREIN WAS CURRENT AT THE TIME OF DEVELOPMENT BUT MUST BE REVIEWED AND APPROVED BY THE PRODUCT MANUFACTURER TO BE CONSIDERED ACCURATE.
- 5. PRODUCTS ARE NOT KILN DRIED. THIS ITEM IS UNIQUE AND WILL CONTAIN THE NATURAL VARIATIONS THAT THE WOOD SPECIES OFFERS. THIS MAY RESULT IN VARIATIONS UP TO 1/4"

Revision Date: 06/11/2021