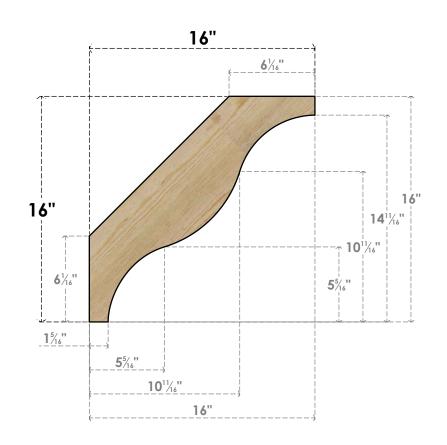

## BRC04X16X16FST00RDF

4"W X 16"D X 16"H FUNSTON ROUGH SAWN BRACE, DOUGLAS FIR

## SIDE