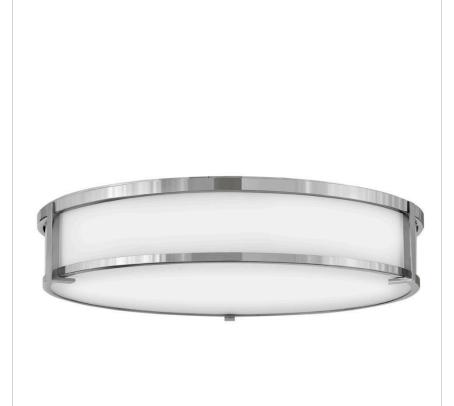

## **LOWELL**

## 3244CM

## EXTRA LARGE FLUSH MOUNT

Lowell is a transitional design with clean lines and a subtle mid-century modern overtone. Robust cast Lbracket details combine with a twist lock system to maintain a sleek appearance that fits any décor.

| DETAILS   |             |
|-----------|-------------|
| FINISH:   | Chrome      |
| MATERIAL: | Steel       |
| GLASS:    | Etched Opal |

| DIMENSIONS |        |
|------------|--------|
| WIDTH:     | 24"    |
| HEIGHT:    | 4.8"   |
| WEIGHT:    | 20.9lb |