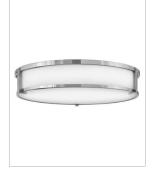

## **LOWELL**

## 3244CM

## EXTRA LARGE FLUSH MOUNT

Lowell is a transitional design with clean lines and a subtle mid-century modern overtone. Robust cast Lbracket details combine with a twist lock system to maintain a sleek appearance that fits any décor.

| DETAILS   |             |
|-----------|-------------|
| FINISH:   | Chrome      |
| MATERIAL: | Steel       |
| GLASS:    | Etched Opal |

| DIMENSIONS |        |
|------------|--------|
| WIDTH:     | 24"    |
| HEIGHT:    | 4.8"   |
| WEIGHT:    | 20.9lb |