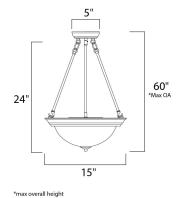

## MEASUREMENTS

DIMMABLE

| DIMENSION      |   | :   |
|----------------|---|-----|
| MAX OAH        |   | :   |
| HANGING WEIGHT |   | :   |
| LAMPING        |   |     |
| INPUT VOLTAGE  | : | 120 |
| BULB           | : | 3 x |
| BULB INCLUDED  | : | (No |

15" L x 15" W x 24" H 60'' OAH 6.2 lb

ΟV x 60W Incandescent E26 Medium , 180W Total : (Not Included) :Yes