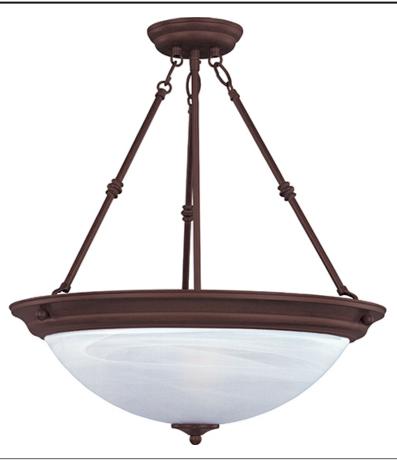

## **PRODUCT DESCRIPTION**

Maxim Lighting's commitment to both the residential lighting and the home building industries will assure you a product line focused on your lighting needs. With Maxim Lighting you will find quality product that is well designed, well priced and readily a

15" L x 15" W x 24" H 60'' OAH 6.2 lb

ΟV x 60W Incandescent E26 Medium , 180W Total : (Not Included) :Yes