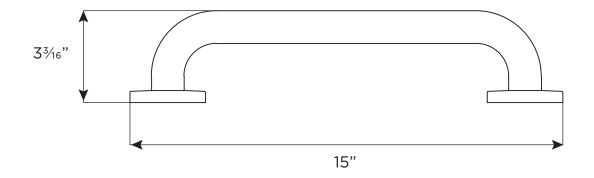

# Maykke

Model: YJA1000101 YJA1000102

**Emrys Wall Bar** 

Тор

All measurements are approximate and may vary +/- 1/4"

www.maykke.com

Installation and Warranty Guide