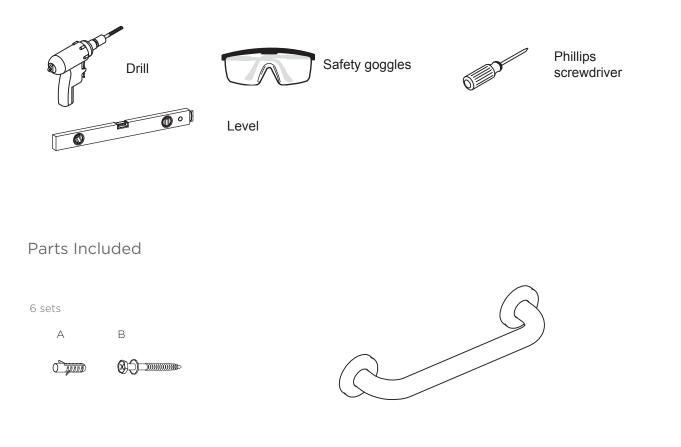

## **PRE-INSTALLATION**

Tools Required

1. Mark your desired position on the wall, using a drill, drill pilot holes.

2. Insert the plastic wall anchors (part A) into the holes, making sure the anchor and the wall are even.