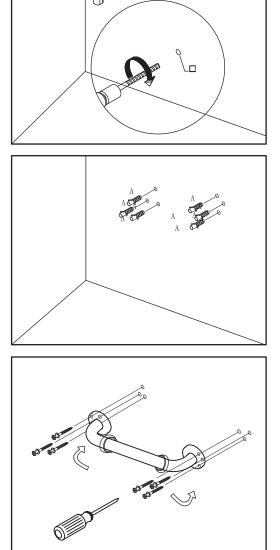

## **PRE-INSTALLATION**

Tools Required

1. Mark your desired position on the wall, using a drill, drill pilot holes.

2. Insert the plastic wall anchors (part A) into the holes, making sure the anchor and the wall are even.

3. Screw part B through plate into the anchors. Place coverplate back to sesure the plate.