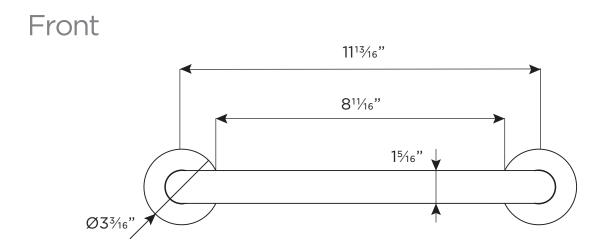

# Maykke

Model: YJA1000101 YJA1000102

**Emrys Wall Bar** 

Тор

All measurements are approximate and may vary +/- 1/4"

www.maykke.com

Installation and Warranty Guide