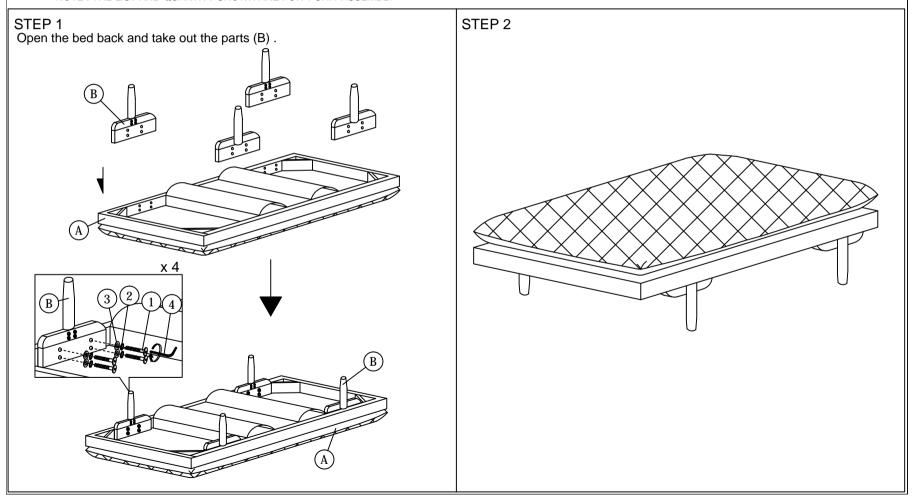

## **ASSEMBLY INSTRUCTIONS**

Read this instruction carefully. See hardware and furniture part list for guidance. Be sure all parts are complete, before you assemble. Place all wooden furniture parts on a clean and flat soft surface to prevent from being scratched. Follow the figure to start assembling.

| PART LIST |             |       |  |
|-----------|-------------|-------|--|
| ITEM      | DESCRIPTION | QTY   |  |
| Ā         | BED         | 1 PC  |  |
| В         | BED LEG     | 4 PCS |  |

| HARDWARE LIST |                           |              |        |  |
|---------------|---------------------------|--------------|--------|--|
| ITEM          | DESCRIPTION               |              | QTY    |  |
| 1             | JCBC BOLT M6 x 50mm       | aamanaaaa=() | 16 PCS |  |
| 2             | M6 SPRING WASHER          | 0            | 16 PCS |  |
| 3             | M6 FLAT WASHER            | 0            | 16 PCS |  |
| 4             | M4 ALLEN KEY (BALL SHAPE) |              | 1 PC   |  |