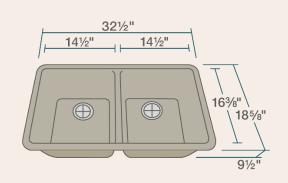

#### **Available Colors**

32 1/2" x 18 5/8" x 9 1/2" **Undermount Installation** Made with 80% Quartz, 20% Acrylic All-Natural Materials - Eco-Friendly and Recyclable Offset Drain Heat Resistant to 550 Degrees Stain Resistant Scratch Resistant Multiple Colors Available Installation Hardware Included Limited Lifetime Warranty Acrylic Provides Sound Dampening - No Pads Needed