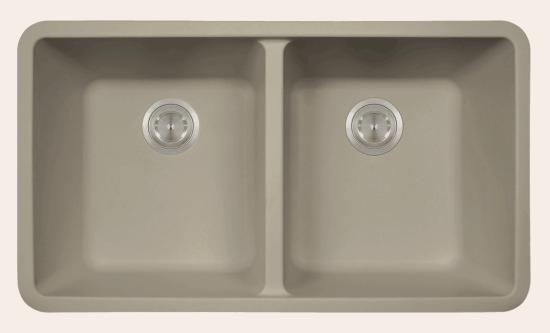

# 802-SLATE Double Equal Bowl Kitchen Sink

#### **Available Colors**

32 1/2" x 18 5/8" x 9 1/2" **Undermount Installation** Made with 80% Quartz, 20% Acrylic All-Natural Materials - Eco-Friendly and Recyclable Offset Drain Heat Resistant to 550 Degrees Stain Resistant Scratch Resistant Multiple Colors Available Installation Hardware Included Limited Lifetime Warranty Acrylic Provides Sound Dampening - No Pads Needed

Stain Resistant

Limited Lifetime

Two Bowls, Equal Warranty

Scratch Resistant

UPC: 810971029777