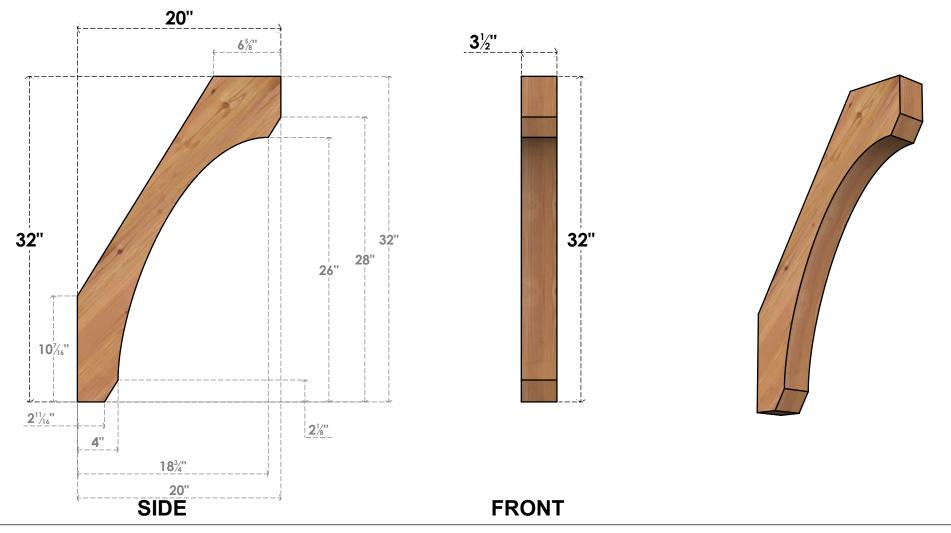

## BRC04X20X32LEC00SWR

3 1/2"W X 20"D X 32"H LEGACY SMOOTH BRACE, WESTERN RED CEDAR

**EKENA MILLWORK** 2300 WEST MAIN ST. CLARKSVILLE, TX 75426 TOLL FREE: 866-607-0453 WWW.EKENAMILLWORK.COM