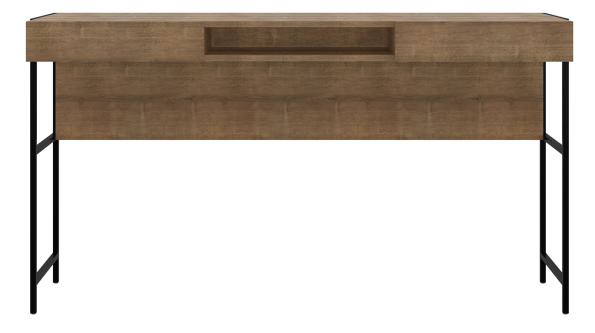

## **CLARK EXECUTIVE**

KD-B2206WAL

casabianco

MSRP \$720

The CLARK EXECUTIVE office desk part of our KD collection in walnut melamine with black painted metal frame by Hip 23 features clean, modern lines adding a sophisticated look and edge to any room.

Our CLARK EXECUTIVE office desk is constructed using top materials with engineered wood and features 2 drawers with exceptional quality that are made to last.

Size: 55 W x 19.5 D x 30 H in

NOTE: This item is Knock down (KD) also known as Ready-toassemble furniture (RTA) that requires full at-home assembly