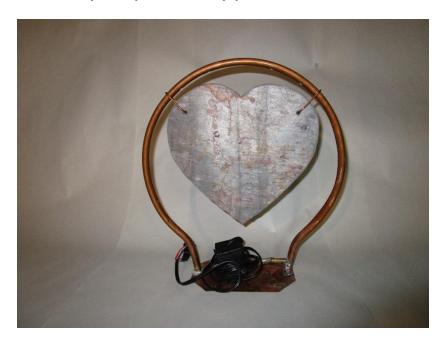

#### 3. Install pump into Copper Frame

4. Set frame in center of pan and fold down copper tabs to secure frame to pan.

5. Fill with water to ¼" below top of pan. Do not over fill.

- 6. Plug in fountain and use a wet sponge on the slate to insure water flows evenly.
- 7. Place rock trays in pan and cover with river rocks.