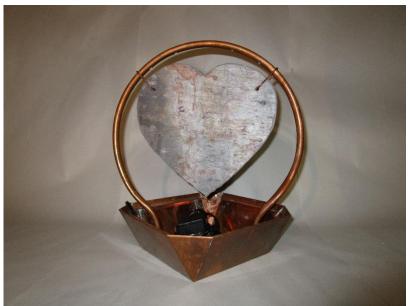

#### 3. Install pump into Copper Frame

4. Set frame in center of pan and fold down copper tabs to secure frame to pan.

5. Fill with water to ¼" below top of pan. Do not over fill.

- 6. Plug in fountain and use a wet sponge on the slate to insure water flows evenly.
- 7. Place rock trays in pan and cover with river rocks.