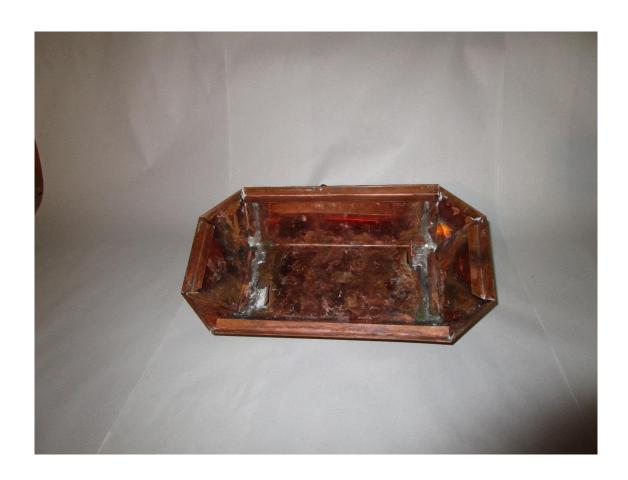

# Fountain Assembly

- Remove parts from box and lay them out for ease of reference. If any parts are missing please contact customer service.
- 2. Set Base Pan down on flat level surface.

#### 3. Install pump into Copper Frame

4. Set frame in center of pan and fold down copper tabs to secure frame to pan.

5. Fill with water to ¼" below top of pan. Do not over fill.

- 6. Plug in fountain and use a wet sponge on the slate to insure water flows evenly.
- 7. Place rock trays in pan and cover with river rocks.