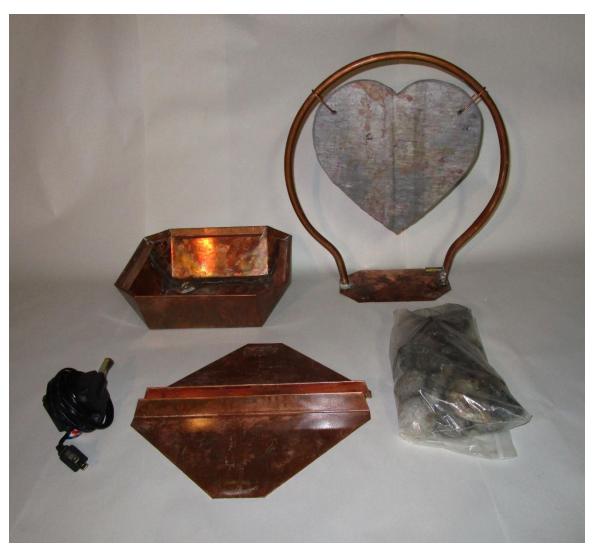

## Parts List

#### Parts List:

A: Copper Base Pan

B: Copper Frame

C: Pump

D: Copper rock trays

E: River Rocks