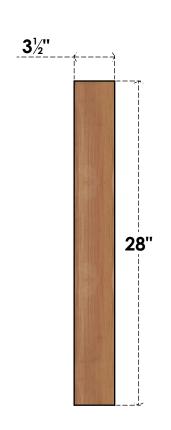

## BRC04X28X28TRA00SWR

3 1/2"W X 28"D X 28"H TRADITIONAL SMOOTH BRACE, WESTERN RED CEDAR

SIDE