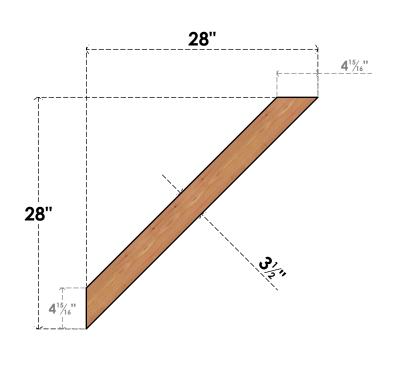

## BRC04X28X28TRA00SWR

3 1/2"W X 28"D X 28"H TRADITIONAL SMOOTH BRACE, WESTERN RED CEDAR

SIDE