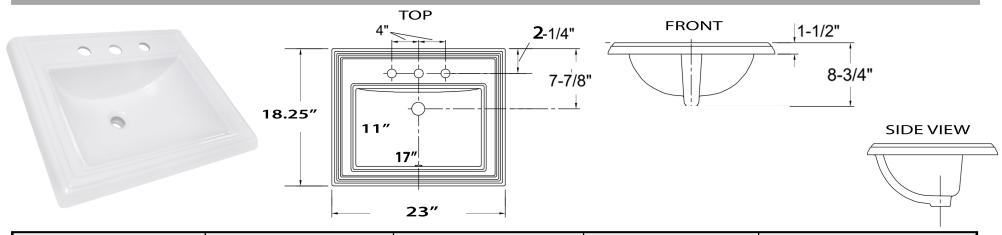

## **Great Point Collection**

Premium Ceramic Vitreous China Drop-In Sink 8-Inch Faucet Spread Holes

**MODEL:** 

DI-2418-R8

| Overall Dimensions | Interior Basin | Overflow | Height, Depth | Drain Dimension |
|--------------------|----------------|----------|---------------|-----------------|
| 23″ x 18.25″       | 17"× 11"       | Yes      | 8.75", 5.25"  | 1.75″ standard  |

## **FEATURES**

- Vitreous china, self-rimming top mount sink
- Nominal Dimensions, actual may vary by up to .25"
- Glazed Enamel Finish
- Cut out template provided
- Drain Opening is Standard 1.75"-Drain not inculded
- Certifications; ASME A112.19.2-3013, cUPC
- 3 Faucet holes (1.375" diameter each)/ 8-inch spread
- Limited Manufacturers Warranty