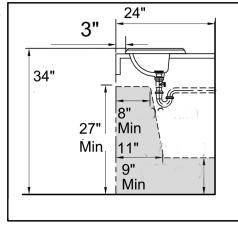

## **Great Point Collection**

Premium Ceramic Vitreous China Drop-In Sink 8-Inch Faucet Spread Holes



**MODEL:** 

DI-2418-R8





| Overall Dimensions | Interior Basin | Overflow | Height, Depth | Drain Dimension |
|--------------------|----------------|----------|---------------|-----------------|
| 23″ x 18.25″       | 17"× 11"       | Yes      | 8.75", 5.25"  | 1.75″ standard  |

## **FEATURES**

- Vitreous china, self-rimming top mount sink
- Nominal Dimensions, actual may vary by up to .25"
- Glazed Enamel Finish
- Cut out template provided
- Drain Opening is Standard 1.75"-Drain not inculded
- Certifications; ASME A112.19.2-3013, cUPC
- 3 Faucet holes (1.375" diameter each)/ 8-inch spread
- Limited Manufacturers Warranty



## Recommended ADA Installation