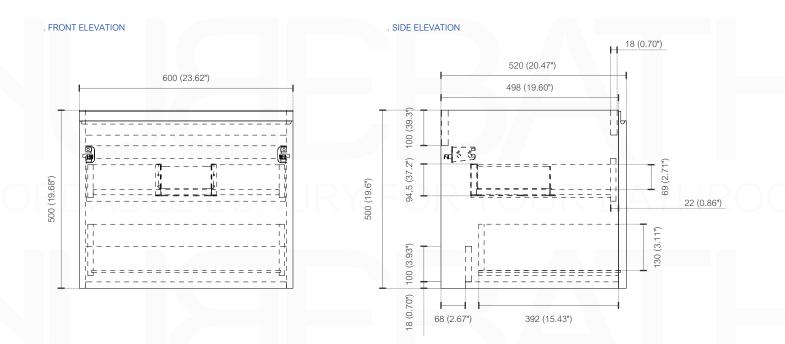

BALLI24

Sink: BN610SINK

| Dimensions: | width  | depth  | height |
|-------------|--------|--------|--------|
| inches      | 23.62" | 20.47" | 23.75" |
| mm          | 600    | 520    | 500    |

NOTE: DIMENSIONS AND TECHNICAL DETAILS ARE SUBJECT TO CHANGE WITHOUT NOTICE