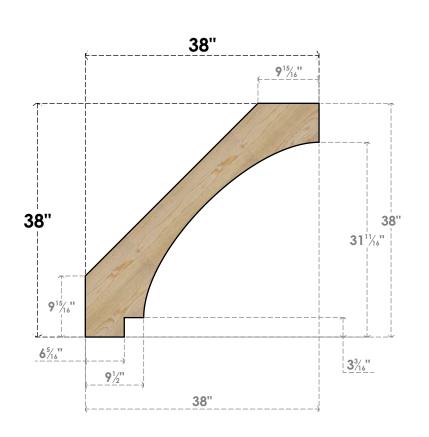

## BRC04X38X38IMP00RDF

4"W X 38"D X 38"H IMPERIAL ROUGH SAWN BRACE, DOUGLAS FIR

## **FRONT**

**EKENA MILLWORK** 2300 WEST MAIN ST. CLARKSVILLE, TX 75426 TOLL FREE: 866-607-0453 WWW.EKENAMILLWORK.COM