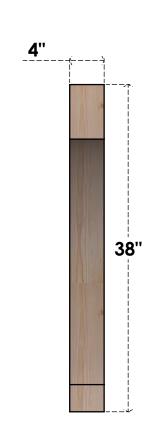

## BRC04X38X38IMP00RDF

4"W X 38"D X 38"H IMPERIAL ROUGH SAWN BRACE, DOUGLAS FIR

## SIDE