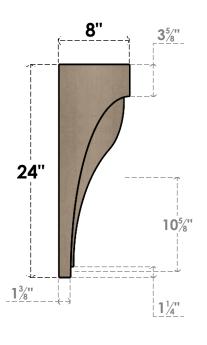

### ITEM NUMBER: CORU04X08X24HELRCPR

4"W X 8"D X 24"H SERIES 2 THIN HELENA ROUGH CEDAR TIMBERTHANE FAUX WOOD CORBEL, PRIMED

## SIDE PROFILE