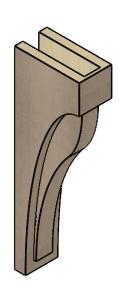

### ITEM NUMBER: CORU04X08X24HELRCPR

4"W X 8"D X 24"H SERIES 2 THIN HELENA ROUGH CEDAR TIMBERTHANE FAUX WOOD CORBEL, PRIMED

# **ISOMETRIC**

**EKENA MILLWORK** 2300 WEST MAIN ST. CLARKSVILLE, TX 75426 TOLL FREE: 866-607-0453 WWW.EKENAMILLWORK.COM

GENERATED DATE: 01/28/2023

- 1. INSTALLATION TO BE COMPLETED IN ACCORDANCE WITH MANUFACTURER'S SPECIFICATIONS.
  2. DRAWING MAY NOT BE TO SCALE
  3. THIS DRAWING IS INTENDED FOR DESIGN AND PLANNING PURPOSES ONLY.
  4. ALL INFORMATION CONTAINED HEREIN WAS CURRENT AT THE TIME OF DEVELOPMENT BUT MUST BE REVIEWED AND APPROVED BY THE PRODUCT MANUFACTURER TO BE CONSIDERED ACCURATE.
- 5. TIMBERTHANE ARCHITECTURAL PRODUCTS ARE MADE FROM HIGH DENSITY URETHANE AND COME FACTORY PRIMED