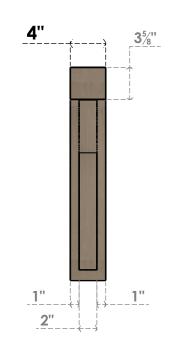

### ITEM NUMBER: CORU04X08X24HELRCPR

4"W X 8"D X 24"H SERIES 2 THIN HELENA ROUGH CEDAR TIMBERTHANE FAUX WOOD CORBEL, PRIMED

## **FRONT PROFILE**