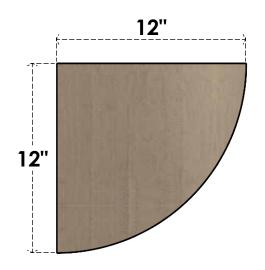

## ITEM NUMBER: CORU03X12X12DURRCPR

3"W X 12"D X 12"H SERIES 1 THIN DURHAM ROUGH CEDAR TIMBERTHANE FAUX WOOD CORBEL, PRIMED

## SIDE PROFILE