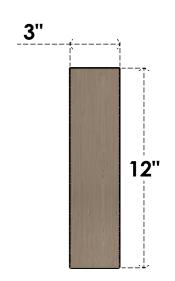

## ITEM NUMBER: CORU03X12X12DURRCPR

3"W X 12"D X 12"H SERIES 1 THIN DURHAM ROUGH CEDAR TIMBERTHANE FAUX WOOD CORBEL, PRIMED

## FRONT PROFILE