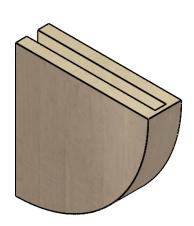

## ITEM NUMBER: CORU03X12X12DURRCPR

3"W X 12"D X 12"H SERIES 1 THIN DURHAM ROUGH CEDAR TIMBERTHANE FAUX WOOD CORBEL, PRIMED

## **ISOMETRIC**

**EKENA MILLWORK** 2300 WEST MAIN ST. CLARKSVILLE, TX 75426 TOLL FREE: 866-607-0453 WWW.EKENAMILLWORK.COM

GENERATED DATE: 01/27/2023

- 1. INSTALLATION TO BE COMPLETED IN ACCORDANCE WITH MANUFACTURER'S SPECIFICATIONS.
  2. DRAWING MAY NOT BE TO SCALE
  3. THIS DRAWING IS INTENDED FOR DESIGN AND PLANNING PURPOSES ONLY.
  4. ALL INFORMATION CONTAINED HEREIN WAS CURRENT AT THE TIME OF DEVELOPMENT BUT MUST BE REVIEWED AND APPROVED BY THE PRODUCT MANUFACTURER TO BE CONSIDERED ACCURATE.
- 5. TIMBERTHANE ARCHITECTURAL PRODUCTS ARE MADE FROM HIGH DENSITY URETHANE AND COME FACTORY PRIMED