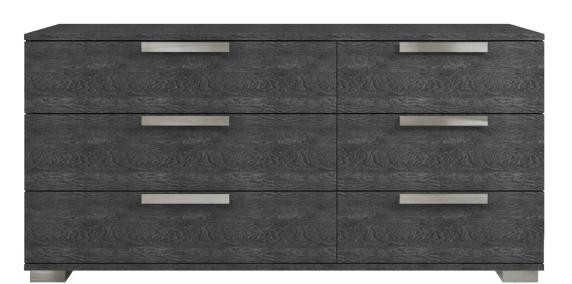

The HAMPTON dresser in high gloss dark gray marbled melamine with chrome trim by Casabianca Home features clean, modern lines adding a sophisticated look and edge to any room.

Our Italian made HAMPTON dresser is constructed using top commercial-grade materials with metal chrome, mdf, melamine laminate and features 6 drawers with exceptional quality that are made to last.