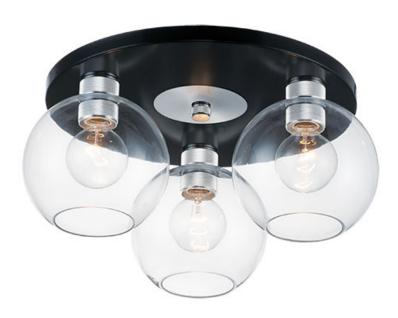

#### PRODUCT DESCRIPTION

Machined and knurled sockets are finished in Brushed Aluminum which gives stark contrast to the Black round tube frames. Heavy weight Clear hand-blown glass spheres adds scale to this industrial classic.

## **MEASUREMENTS**

DIMENSION : 17" L x 17" W x 8.25" H
CANOPY : 15.5" W x 0.75" H x 15.5" L

HANGING WEIGHT : 6.62 lb

# LAMPING

INPUT VOLTAGE : 120V

BULB : 3 x 60W Incandescent E26 Medium , 180W Total

BULB INCLUDED : (Not Included)

DIMMABLE : Yes

### **FINISHES OPTION**

Black / Brushed Aluminum

## GLASS

Clear CL

#### MATERIAL

Steel, Aluminum, Glass