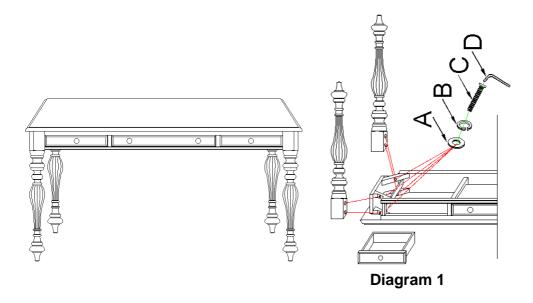

## Item#:3002-10458 WRITING DESK 60 INCH DUNE/BEACH

\*\* Please make sure you have all parts indicated below prior to assembly.

| NO. | HARDWARE LIST |              | Q'TY |
|-----|---------------|--------------|------|
| Α   | 0             | FLAT WASHER  | 8    |
| В   | Q             | LOCK WASHER  | 8    |
| С   | constraint()  | BOLT         | 8    |
| D   | <u></u>       | ALLEN WRENCH | 1    |

## **Assembly Steps:**

- 1. Remove two side drawers, place table top upside down on a soft surface to prevent from scratching top.
- 2. Attach leg to table top using 2 bolts(C), 2 lock washers (B), 2 flat washers (A), by turning with allen wrench (D) in a clockwise direction. (see diagram 1).
- 3. Attach other three legs to top by the same steps as above.
- 4. Turn writing desk upright and put two drawers back.