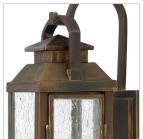

## SMALL WALL MOUNT LANTERN

Revere is a traditional coach lantern in solid brass with clear seedy glass panels. The glass faux candle sleeves and classic candelabra lamping complete the authentic appearance.