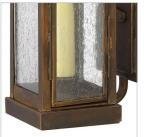

## SMALL WALL MOUNT LANTERN

Revere is a traditional coach lantern in solid brass with clear seedy glass panels. The glass faux candle sleeves and classic candelabra lamping complete the authentic appearance.