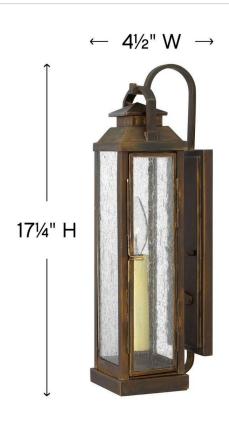

| DETAILS   |             |
|-----------|-------------|
| FINISH:   | Sienna      |
| MATERIAL: | Solid Brass |
| GLASS:    | Clear Seedy |

| DIMENSIONS     |              |
|----------------|--------------|
| WIDTH:         | 4.5"         |
| HEIGHT:        | 17.3"        |
| WEIGHT:        | 5lb          |
| BACK PLATE:    | 4.5"W X 11"H |
| EXTENSION:     | 5.5"         |
| TOP TO OUTLET: | 10.25"       |