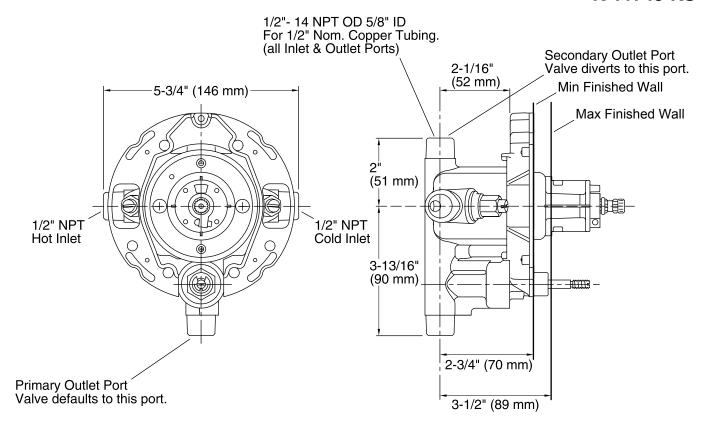

# Rite-Temp®

Pressure-Balancing Valve w/Diverter K-11748-KS

### **Features**

- Rite-Temp® pressure-balancing diaphragm design.
- Pressure-balancing mechanism of one-piece diaphragm cartridge design for ease of maintenance.
- Mixing valve cycles from "cold" to "hot".
- Integral diverter mechanism.
- High-temperature limit setting for added safety.
- Available with or without screwdriver stops.
- Designed for showerhead and handshower applications.

#### Material

Brass valve bodies.



# Codes/Standards

ASME A112.18.1/CSA B125.1 ASSE 1016/ASME A112.1016/CSA B125.16 California Energy Commission (CEC)

# **KOHLER® Faucet Lifetime Limited** Warranty

See website for detailed warranty information.





# Rite-Temp®

# Pressure-Balancing Valve w/Diverter K-11748-KS



## **Technical Information**

All product dimensions are nominal.

#### **Notes**

Install this product according to the installation guide.