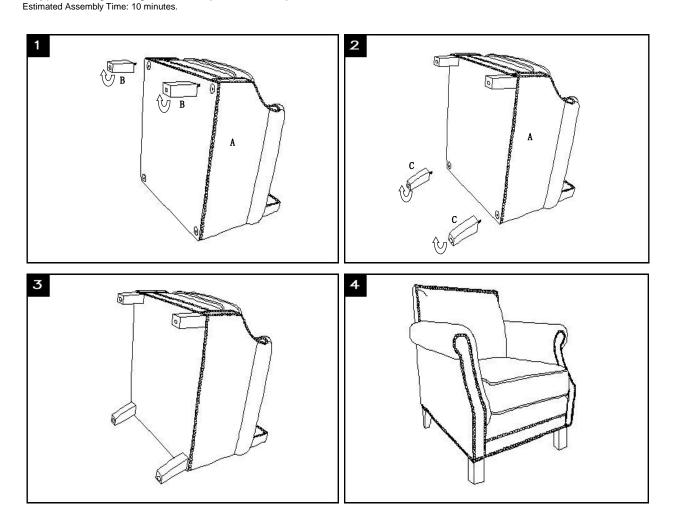

# Parts List and Hardware List

| PIECE | DESCRIPTION | PICTURE | QUANTITY |
|-------|-------------|---------|----------|
| A     | Seat        |         | 1X       |
| В     | Front leg   |         | 2X       |
| с     | Back leg    |         | 2X       |