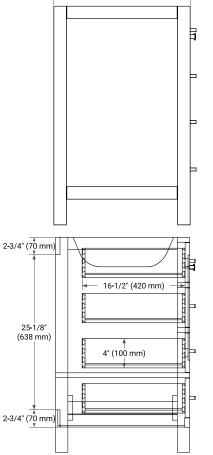

#### **BASE CABINET DIMENSIONS**

42" W x 21.5" D x 34.5" H

#### **FRONT VIEW**

# **◄** 21-1/2" (546 mm)

SIDE VIEW