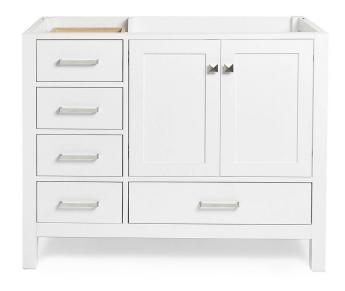

#### **BASE CABINET DIMENSIONS**

42" W x 21.5" D x 34.5" H

### **FEATURES**

- · Solid wood frame & plywood panels
- · Dovetail drawers and joints
- Soft closing doors & drawers