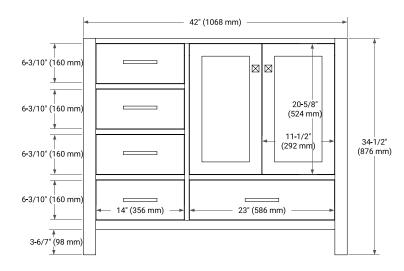

#### **BASE CABINET DIMENSIONS**

42" W x 21.5" D x 34.5" H

#### **FRONT VIEW**

# **◄** 21-1/2" (546 mm)

SIDE VIEW

#### **PLAN VIEW**