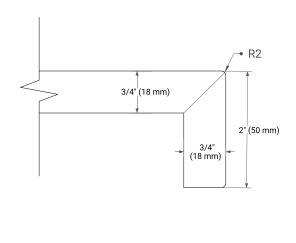

NSIONS**

42" W x 21.5" D x 34.5" H



### **FEATURES**

- · Solid wood frame & plywood panels
- · Dovetail drawers and joints
- Soft closing doors & drawers

## **HARDWARE FINISHES\***



Hardware comes preinstalled with the illustrated option.

Other finishes are available on our online store if you prefer a different one.

#### **AVAILABLE COLORS**



#### **FRONT VIEW**



# **◄** 21-1/2" (546 mm)

SIDE VIEW



#### **PLAN VIEW**





# **OVERALL DIMENSIONS**

42.25" W x 22" D x 2" H

## **COUNTERTOP OPTIONS**



Carrara Marble

# **FEATURES**

- Solid countertop with mitered edges & seams
- Undermount white rectangular sink
- Pre-drilled for 8" widespread faucet

#### **INCLUDED**

- Countertop
- Matching Backsplash
- Rectangle Sink

# COUNTERTOP PLAN VIEW



#### **EDGE SIDE VIEW**



# THREE DIMENSIONAL COUNTERTOP VIEW