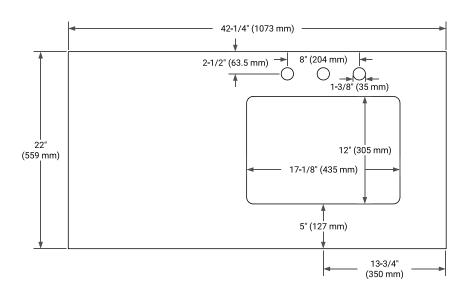

# **OVERALL DIMENSIONS**

42.25" W x 22" D x 2" H

# **FEATURES**

- Solid countertop with mitered edges & seams
- Undermount white rectangular sink
- Pre-drilled for 8" widespread faucet

#### **INCLUDED**

- Countertop
- Matching Backsplash
- Rectangle Sink

# COUNTERTOP PLAN VIEW