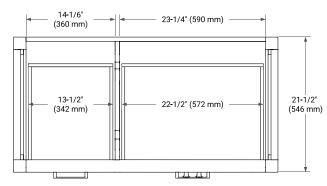

#### **BASE CABINET DIMENSIONS**

42" W x 21.5" D x 34.5" H



### **FEATURES**

- · Solid wood frame & plywood panels
- · Dovetail drawers and joints
- Soft closing doors & drawers

## **HARDWARE FINISHES\***



Hardware comes preinstalled with the illustrated option.

Other finishes are available on our online store if you prefer a different one.

#### **AVAILABLE COLORS**



#### **FRONT VIEW**



# **◄** 21-1/2" (546 mm)

SIDE VIEW



#### **PLAN VIEW**





# **OVERALL DIMENSIONS**

42.25" W x 22" D x 2" H

## **COUNTERTOP OPTIONS**



Carrara Marble

# **FEATURES**

- Solid countertop with mitered edges & seams
- Undermount white rectangular sink
- Pre-drilled for 8" widespread faucet

#### **INCLUDED**

- Countertop
- Matching Backsplash
- Rectangle Sink

# COUNTERTOP PLAN VIEW



#### **EDGE SIDE VIEW**



# THREE DIMENSIONAL COUNTERTOP VIEW