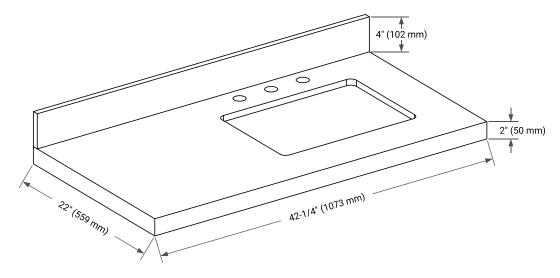

### **FEATURES**

- · Solid wood frame & plywood panels
- · Dovetail drawers and joints
- Soft closing doors & drawers

## **HARDWARE FINISHES\***



Hardware comes preinstalled with the illustrated option.

Other finishes are available on our online store if you prefer a different one.

#### **AVAILABLE COLORS**



#### **FRONT VIEW**



# **◄** 21-1/2" (546 mm)

SIDE VIEW



#### **PLAN VIEW**





# **OVERALL DIMENSIONS**

42.25" W x 22" D x 2" H

## **COUNTERTOP OPTIONS**



Carrara Marble

# **FEATURES**

- Solid countertop with mitered edges & seams
- Undermount white rectangular sink
- Pre-drilled for 8" widespread faucet

#### **INCLUDED**

- Countertop
- Matching Backsplash
- Rectangle Sink

# COUNTERTOP PLAN VIEW



#### **EDGE SIDE VIEW**



# THREE DIMENSIONAL COUNTERTOP VIEW