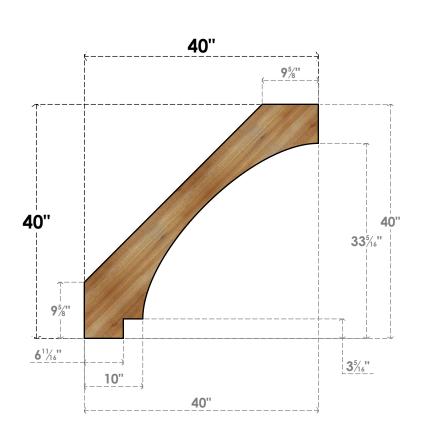

## BRC04X40X40IMP00RWR

4"W X 40"D X 40"H IMPERIAL ROUGH SAWN BRACE, WESTERN RED CEDAR

SIDE