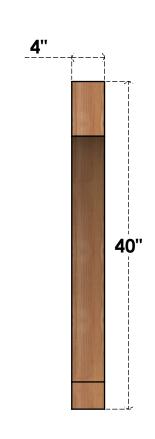

## BRC04X40X40IMP00RWR

4"W X 40"D X 40"H IMPERIAL ROUGH SAWN BRACE, WESTERN RED CEDAR

SIDE

## **FRONT**

**EKENA MILLWORK** 2300 WEST MAIN ST. CLARKSVILLE, TX 75426 TOLL FREE: 866-607-0453 WWW.EKENAMILLWORK.COM